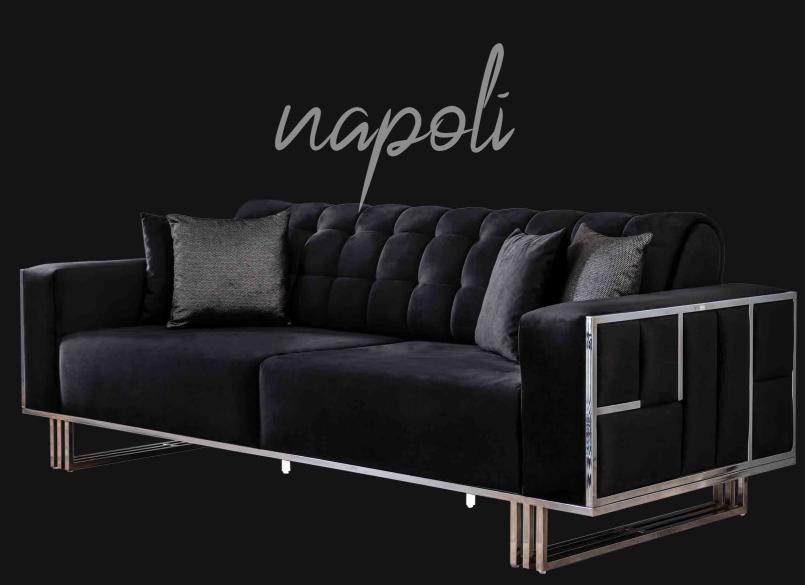

### **NAPOLI**

We are sure it will be your favorite item. Dynamic and natural, soft and comfortable at the same time.

An armchair should be unique to you. With its original concept, the napoli sofa appeals to your home and your exciting personal taste. Use colors to create a harmonious and peaceful atmosphere in your room.

It is a candidate to be the focal point of your living spaces with its eye-catching dignity ... Whatever your resting position, it provides you the best comfort. Catch your own style with "Napoli Sofa Set", which has a strong design atmosphere.