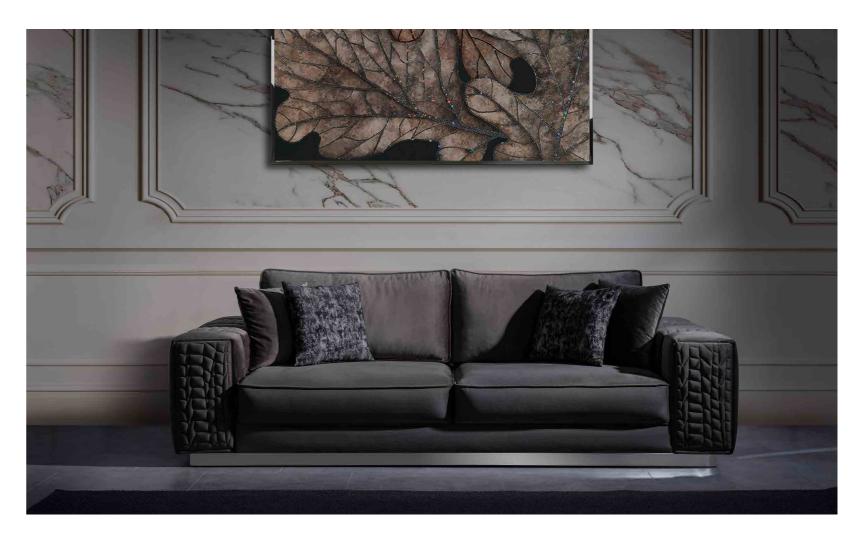

### **CAVALLI**

In today's modernist homes, furni-ture and accessories with striking colors combine with clear lines embodied in details and gain a fun-ctional appearance.

"Cavalli Sofa Set" is a sofa set that reveals simplicity in details, expresses it in its personality line and adds original touches to life. It has a striking simplicity.

You should see Cavalli's colorful touches in your homes. Your taste that reveals your soul; stylish patterns, textures and forms will accompany.