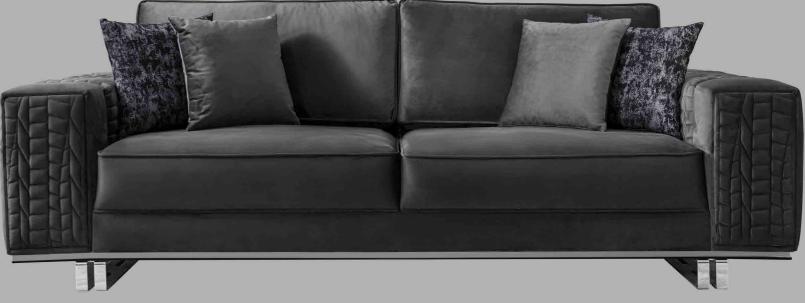

### **CAVALLI**

In today's modernist homes, furni-ture and accessories with striking colors combine with clear lines embodied in details and gain a fun-ctional appearance.

"Cavalli Sofa Set" is a sofa set that reveals simplicity in details, expresses it in its personality line and adds original touches to life. It has a striking simplicity.

You should see Cavalli's colorful touches in your homes. Your taste that reveals your soul; stylish patterns, textures and forms will accompany.