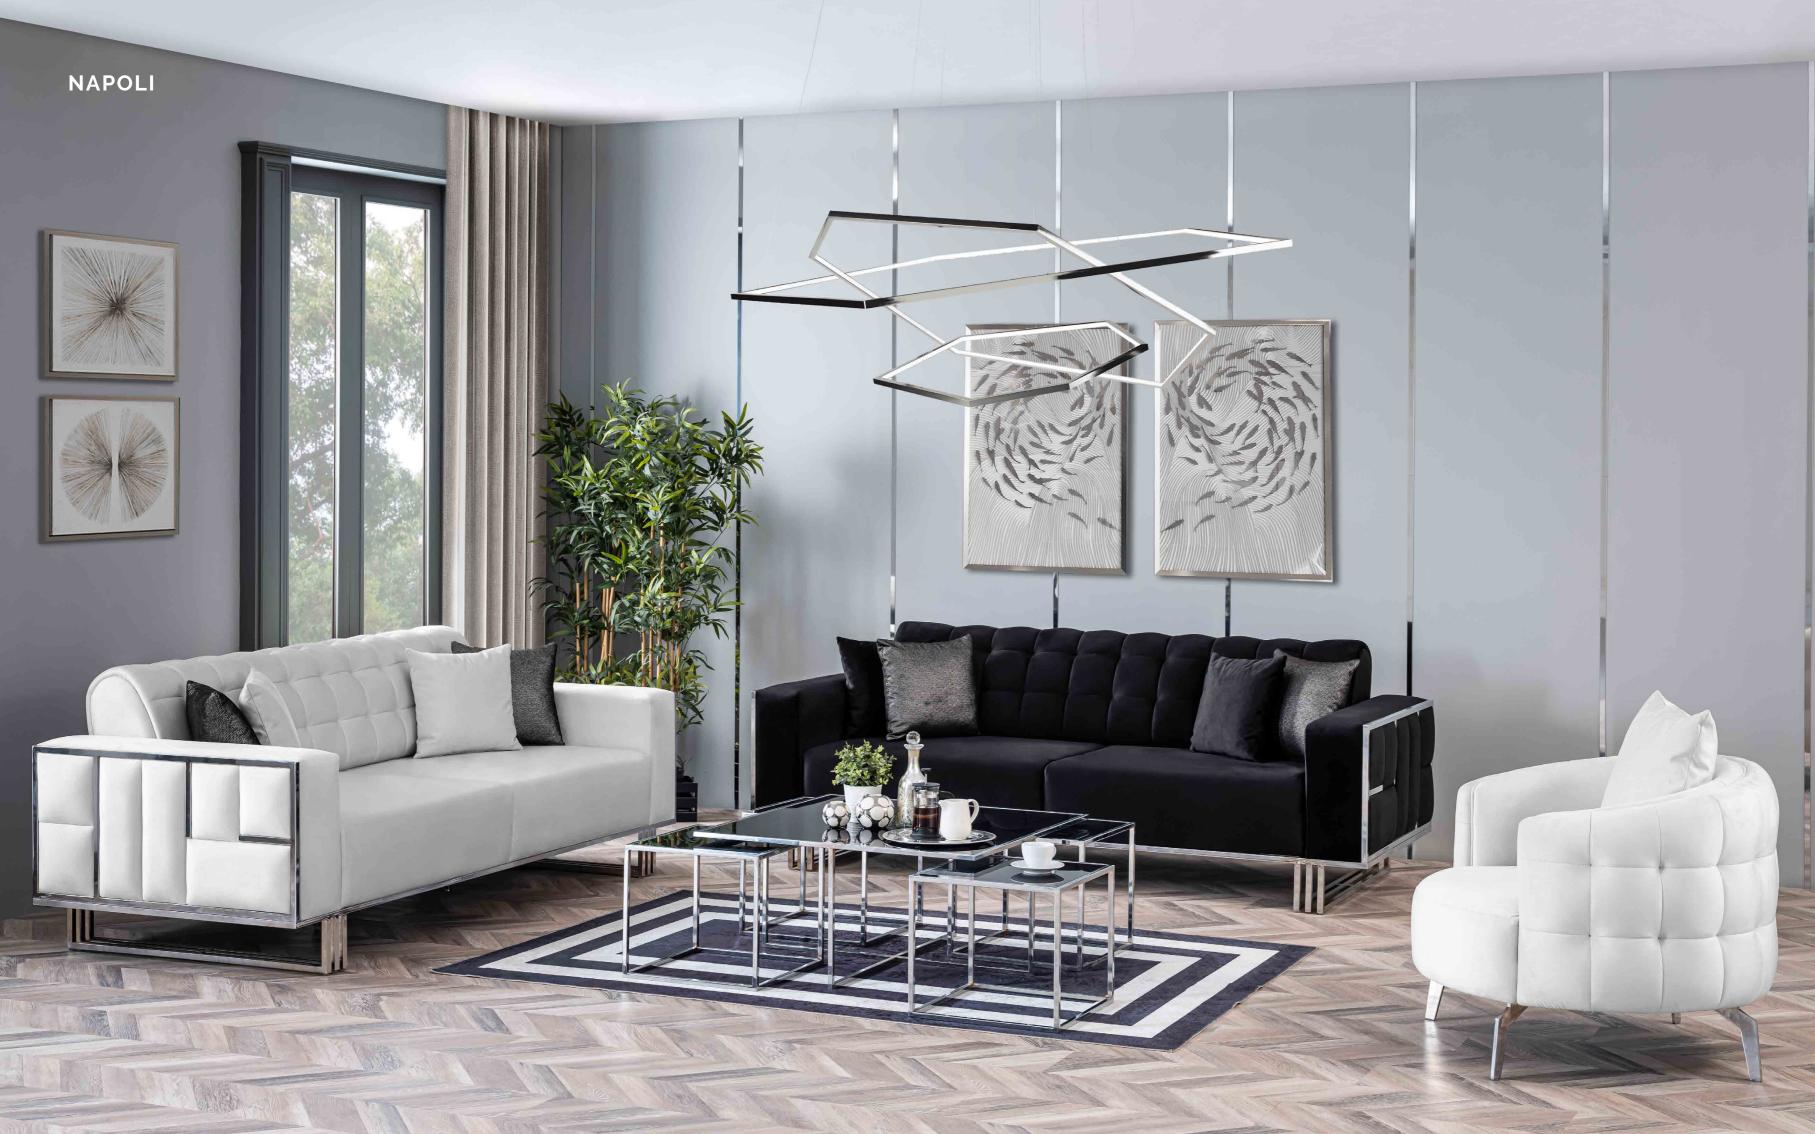

### **NAPOLI**

We are sure it will be your favorite item. Dynamic and natural, soft and comfortable at the same time.

An armchair should be unique to you. With its original concept, the napoli sofa appeals to your home and your exciting personal taste. Use colors to create a harmonious and peaceful atmosphere in your room.

It is a candidate to be the focal point of your living spaces with its eye-catching dignity ... Whatever your resting position, it provides you the best comfort. Catch your own style with "Napoli Sofa Set", which has a strong design atmosphere.