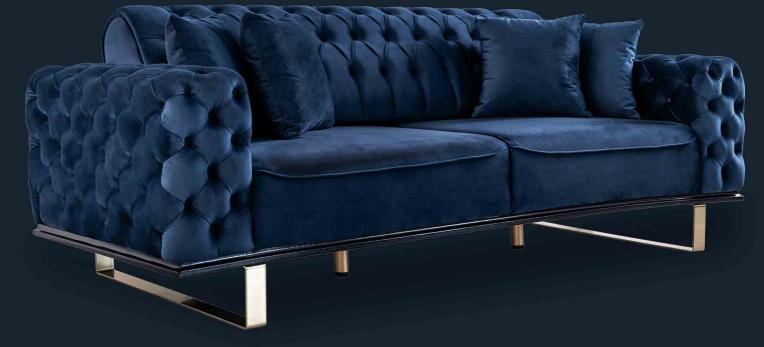

### **CAVALLI**

In today's modernist homes, furni-ture and accessories with striking colors combine with clear lines embodied in details and gain a fun-ctional appearance.

"Cavalli Sofa Set" is a sofa set that reveals simplicity in details, expresses it in its personality line and adds original touches to life. It has a striking simplicity.

You should see Cavalli's colorful touches in your homes. Your taste that reveals your soul; stylish patterns, textures and forms will accompany.