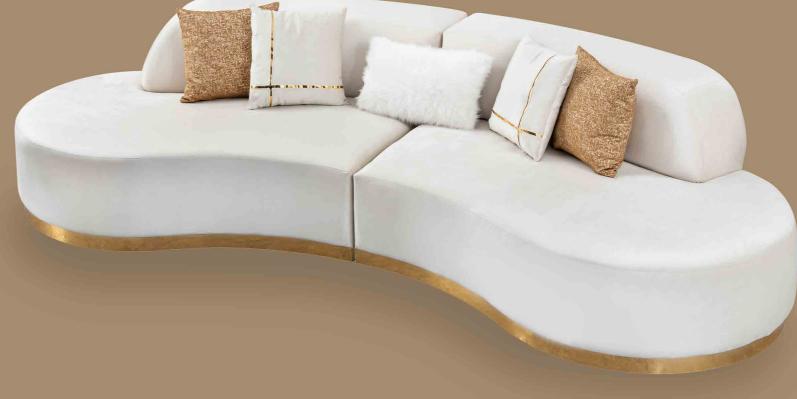

### ROLEX

Add comfortable and stylish decoration ideas to your room ...

Your design and craftsmanship Representing elegance in detail, the "Ferah Corner Sofa" fascinates with its rounded lines and elegant structure.

#### CORNER

D-D: 116 cm | Y-H: 74 cm | G-W: 310 cm