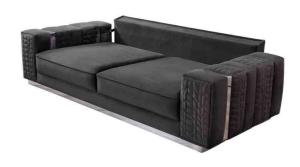

### **CAVALLI**

In today's modernist homes, furni-ture and accessories with striking colors combine with clear lines embodied in details and gain a fun-ctional appearance.

"Cavalli Sofa Set" is a sofa set that reveals simplicity in details, expresses it in its personality line and adds original touches to life. It has a striking simplicity.

You should see Cavalli's colorful touches in your homes. Your taste that reveals your soul; stylish patterns, textures and forms will accompany.