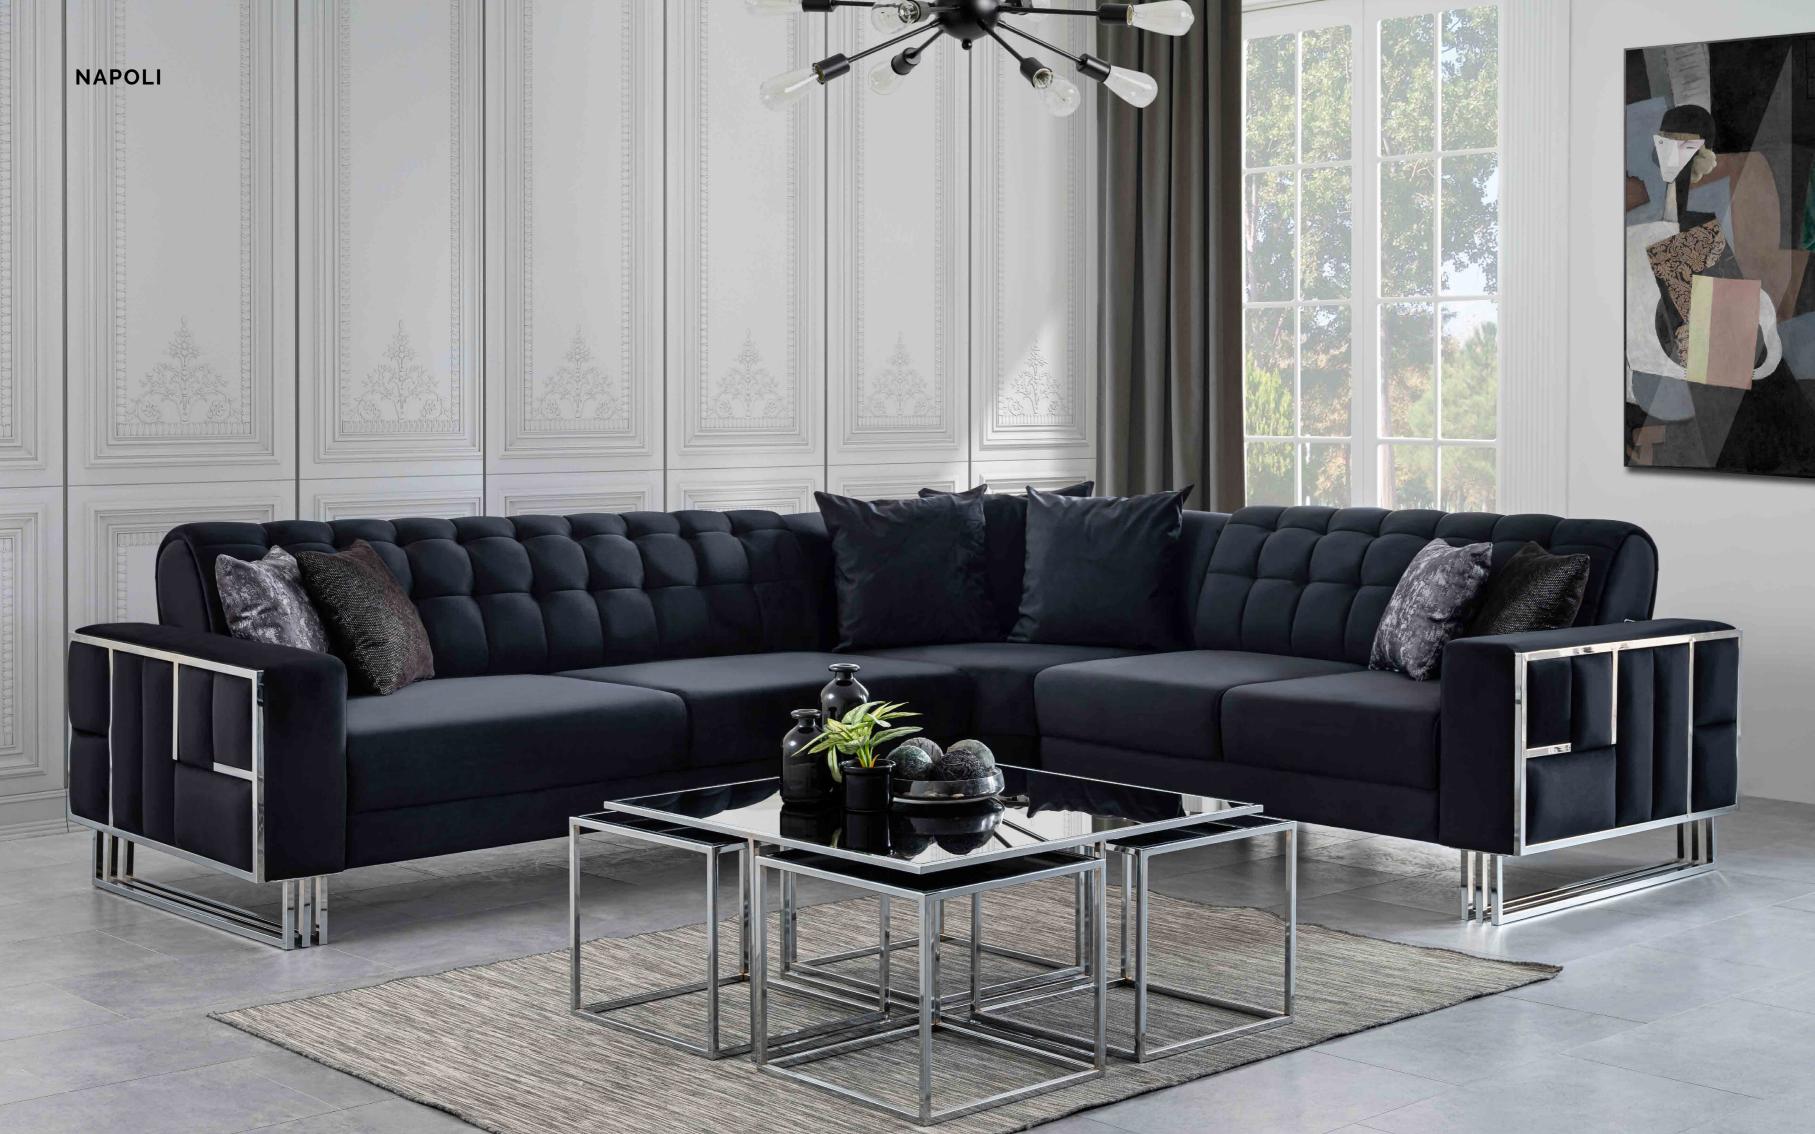

### **NAPOLI**

We are sure it will be your favorite item. Dynamic and natural, soft and comfortable at the same time.

An armchair should be unique to you. With its original concept, the napoli sofa appeals to your home and your exciting personal taste. Use colors to create a harmonious and peaceful atmosphere in your room.

It is a candidate to be the focal point of your living spaces with its eye-catching dignity ... Whatever your resting position, it provides you the best comfort. Catch your own style with "Napoli Sofa Set", which has a strong design atmosphere.