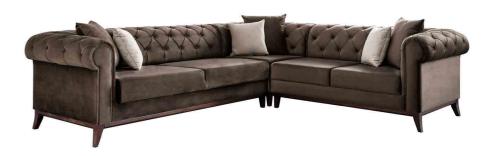

#### NAPOLİ

### 3 SEATER

D-D: 100 cm | Y-H: 87 cm | G-W: 235 cm | Bed Size: 100 Cm

#### 2 SEATER

D-D: 100 cm | Y-H: 87 cm | G-W:180 cm | Bed Size: 100 Cm

#### ARMCHAIR

D-D: 95 cm | Y-H: 80 cm | G-W: 93 cm

#### NAPOLI CORNER

#### CORNER

D-D:100 Cm | Y-H:90 Cm | G-W:310x260 Cm | Bed Size:100 Cm