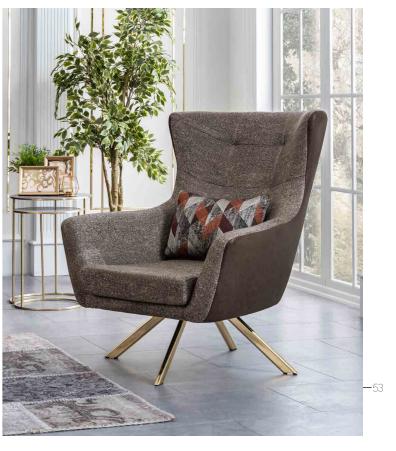

### ROLEX

Add comfortable and stylish decoration ideas to your room ...

Your design and craftsmanship Representing elegance in detail, the "Ferah Corner Sofa" fascinates with its rounded lines and elegant structure.

### **NAPOLI**

We are sure it will be your favorite item. Dynamic and natural, soft and comfortable at the same time.

An armchair should be unique to you. With its original concept, the napoli sofa appeals to your home and your exciting personal taste. Use colors to create a harmonious and peaceful atmosphere in your room.

It is a candidate to be the focal point of your living spaces with its eye-catching dignity ... Whatever your resting position, it provides you the best comfort. Catch your own style with "Napoli Sofa Set", which has a strong design atmosphere.