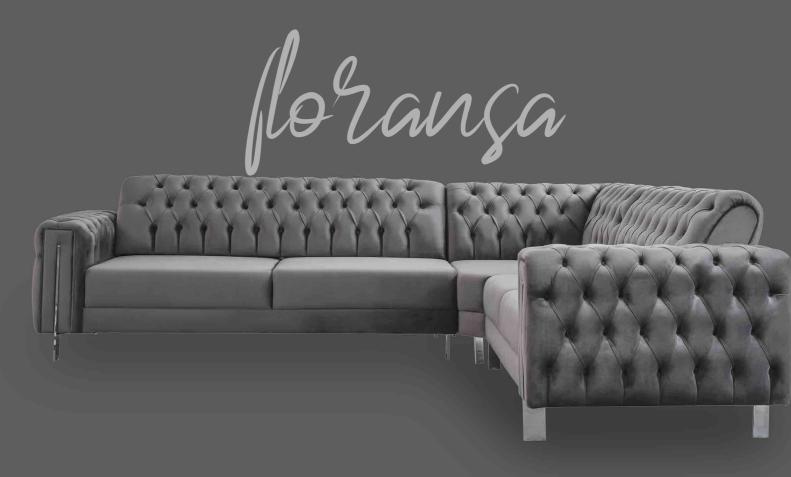

#### **FLORANSA**

An armchair should be unique to you. Its original concept appeals to your home and exciting personal taste. Use colors and patterns to create a harmonious and peaceful atmosphere in your room.

Very good details from master hands ... If you do not like ordinary, do not overlook these details. You can create a lively and natural feeling in your living room. We bring a timeless fashion to your home.

Can't you find the right size or color? Do not worry. All you need to know is that all our sofas are concepts which can be made to match your perfect idea of size, shape and color.

\*Florence Sofa Set\* will bring extraordinary form richness and positive integrity to your home. It has a magnificent appearance with stylish details.