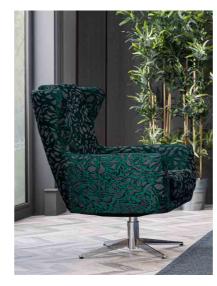

### **NAPOLI**

We are sure it will be your favorite item. Dynamic and natural, soft and comfortable at the same time.

An armchair should be unique to you. With its original concept, the napoli sofa appeals to your home and your exciting personal taste. Use colors to create a harmonious and peaceful atmosphere in your room.

It is a candidate to be the focal point of your living spaces with its eye-catching dignity ... Whatever your resting position, it provides you the best comfort. Catch your own style with "Napoli Sofa Set", which has a strong design atmosphere.