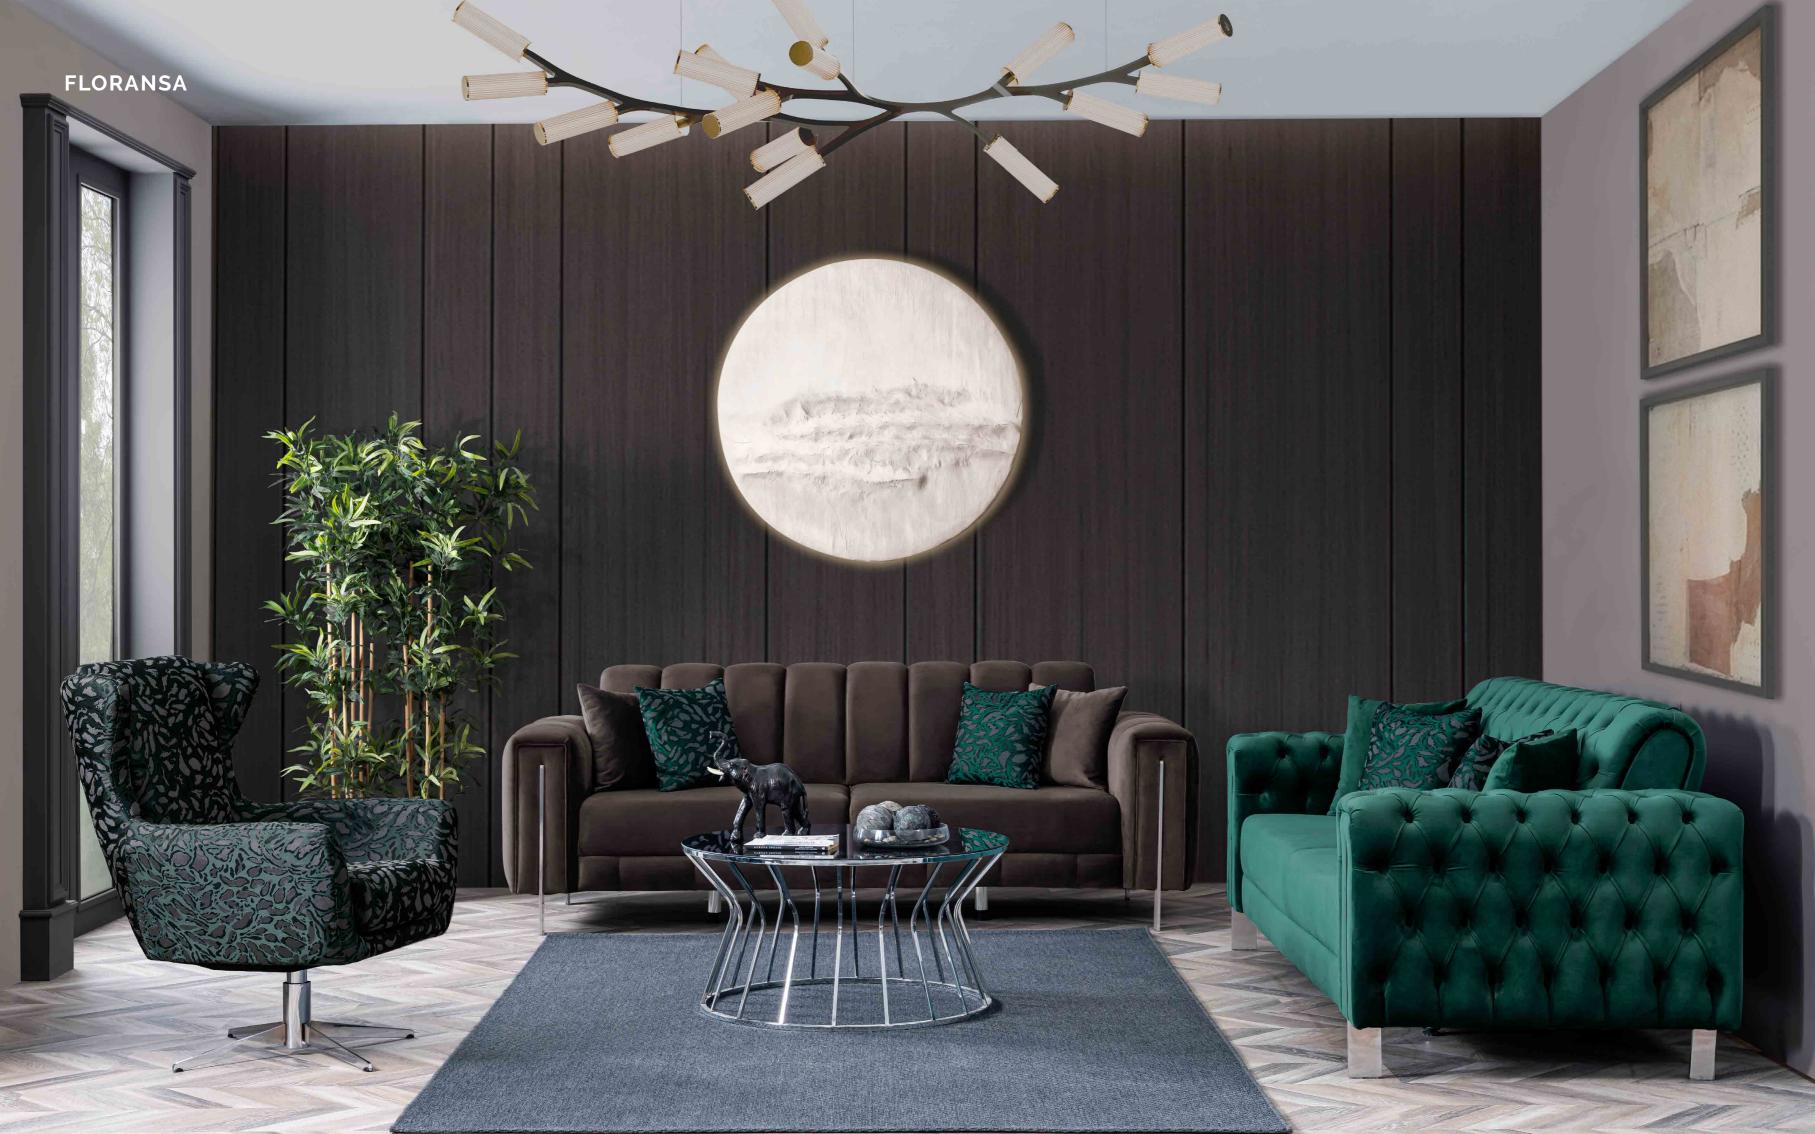

#### **FLORANSA**

An armchair should be unique to you. Its original concept appeals to your home and exciting personal taste. Use colors and patterns to create a harmonious and peaceful atmosphere in your room.

Very good details from master hands ... If you do not like ordinary, do not overlook these details. You can create a lively and natural feeling in your living room. We bring a timeless fashion to your home.

Can't you find the right size or color? Do not worry. All you need to know is that all our sofas are concepts which can be made to match your perfect idea of size, shape and color.

\*Florence Sofa Set\* will bring extraordinary form richness and positive integrity to your home. It has a magnificent appearance with stylish details.

## **FLORANSA**

Colors shape our lives in many aspects.
With every color we carry on us, we express
many qualities of ourselves, so now is the time
to chase the right color in your seats!

Sit down now and immerse yourself in unparalleled comfort. You will see how well the "Florence Corner Sofa" suits you and your home.