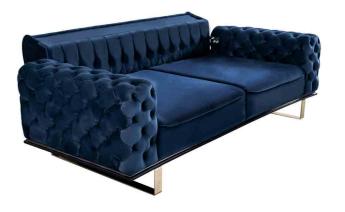

#### NAPOLI CORNER

#### CORNER

D-D:100 Cm | Y-H:90 Cm | G-W:310x260 Cm | Bed Size:100 Cm