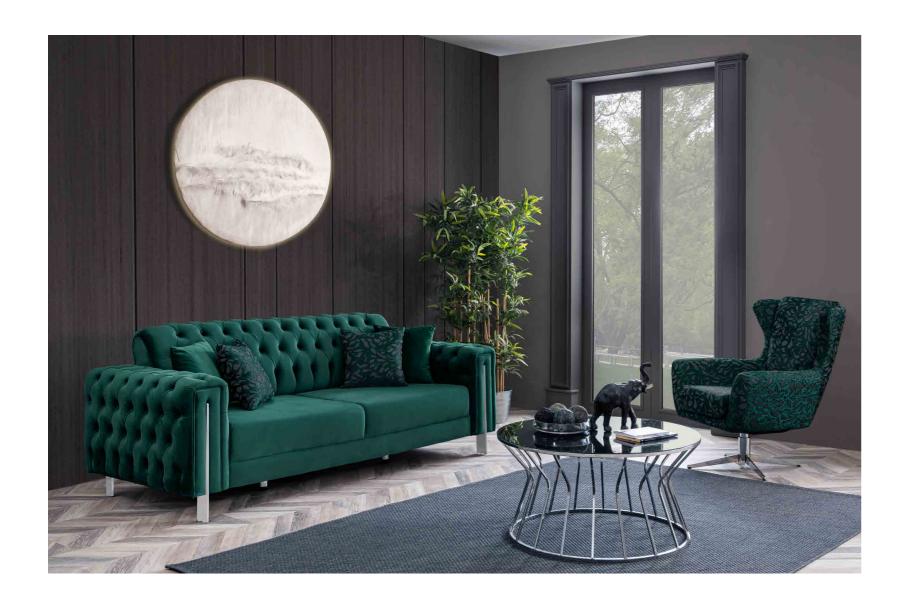

#### **FLORANSA**

An armchair should be unique to you. Its original concept appeals to your home and exciting personal taste. Use colors and patterns to create a harmonious and peaceful atmosphere in your room.

Very good details from master hands ... If you do not like ordinary, do not overlook these details. You can create a lively and natural feeling in your living room. We bring a timeless fashion to your home.

Can't you find the right size or color? Do not worry. All you need to know is that all our sofas are concepts which can be made to match your perfect idea of size, shape and color.

\*Florence Sofa Set\* will bring extraordinary form richness and positive integrity to your home. It has a magnificent appearance with stylish details.