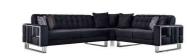

ER

D-D: 105 cm | Y-H: 81 cm | G-W: 180 cm | Bed Size: 98 Cm

#### ARMCHAIR

D-D: 97 cm | Y-H: 90 cm | G-W: 74 cm

#### PRESTİJ







#### 3 SEATER

D-D: 100 cm | Y-H: 73 cm | G-W: 245 cm | Bed Size: 65 Cm

#### 2 SEATER

D-D: 100 cm | Y-H: 73 cm | G-W: 180 cm | Bed Size: 65 Cm

#### ARMCHAIR

D-D: 0.88 cm | Y-H: 96 cm | G-W: 81 cm

#### PUFF

Y-H: 98 cm | G-W: 97X97

#### CLASS







#### SEATER

D-D: 96 cm | Y-H: 75 cm | G-W: 230 cm | Bed Size: 90 Cm

#### 2 SEATER

D-D: 96 cm | Y-H: 75 cm | G-W: 180 cm

### ARMCHAIR

D-D: 74 cm | Y-H: 98 cm | G-W: 79 cm

#### CAPRİ







#### 3 SEATER

D-D: 98 cm | Y-H: 85 cm | G-W: 228 cm | Bed Size: 93 Cm

#### 2 SEATER

D-D: 98 cm | Y-H: 85 cm | G-W: 180 cm | Bed Size: 93 Cm

#### RMCHAIR

D-D: 83 cm | Y-H: 95 cm | G-W: 80 cm

#### NAPOLI CORNER





#### CORNER

D-D:100 Cm | Y-H:90 Cm | G-W:310x260 Cm | Bed Size:100 Cm

#### **FLORANSA CORNER**





#### CORNER

D-D: 94 cm | Y-H : 89 cm | Bed Size: 90 Cm 3'lü G-W : 205 cm Corner G-W : 104 cm 2'li G-W : 156 cm

#### **CLASS CORNER**



#### CORNER

D-D:95 Cm | Y-H:75 Cm | G-W:300 Cm

#### **CAPRI CORNER**





#### CORNER

D-D : 95 cm. | Y-H :67 cm | Bed Size: 93 Cm 3'lü G-W : 210 cm. Corner G-W : 90 cm 2'li G-W : 160 cm



# **ARMESSE**