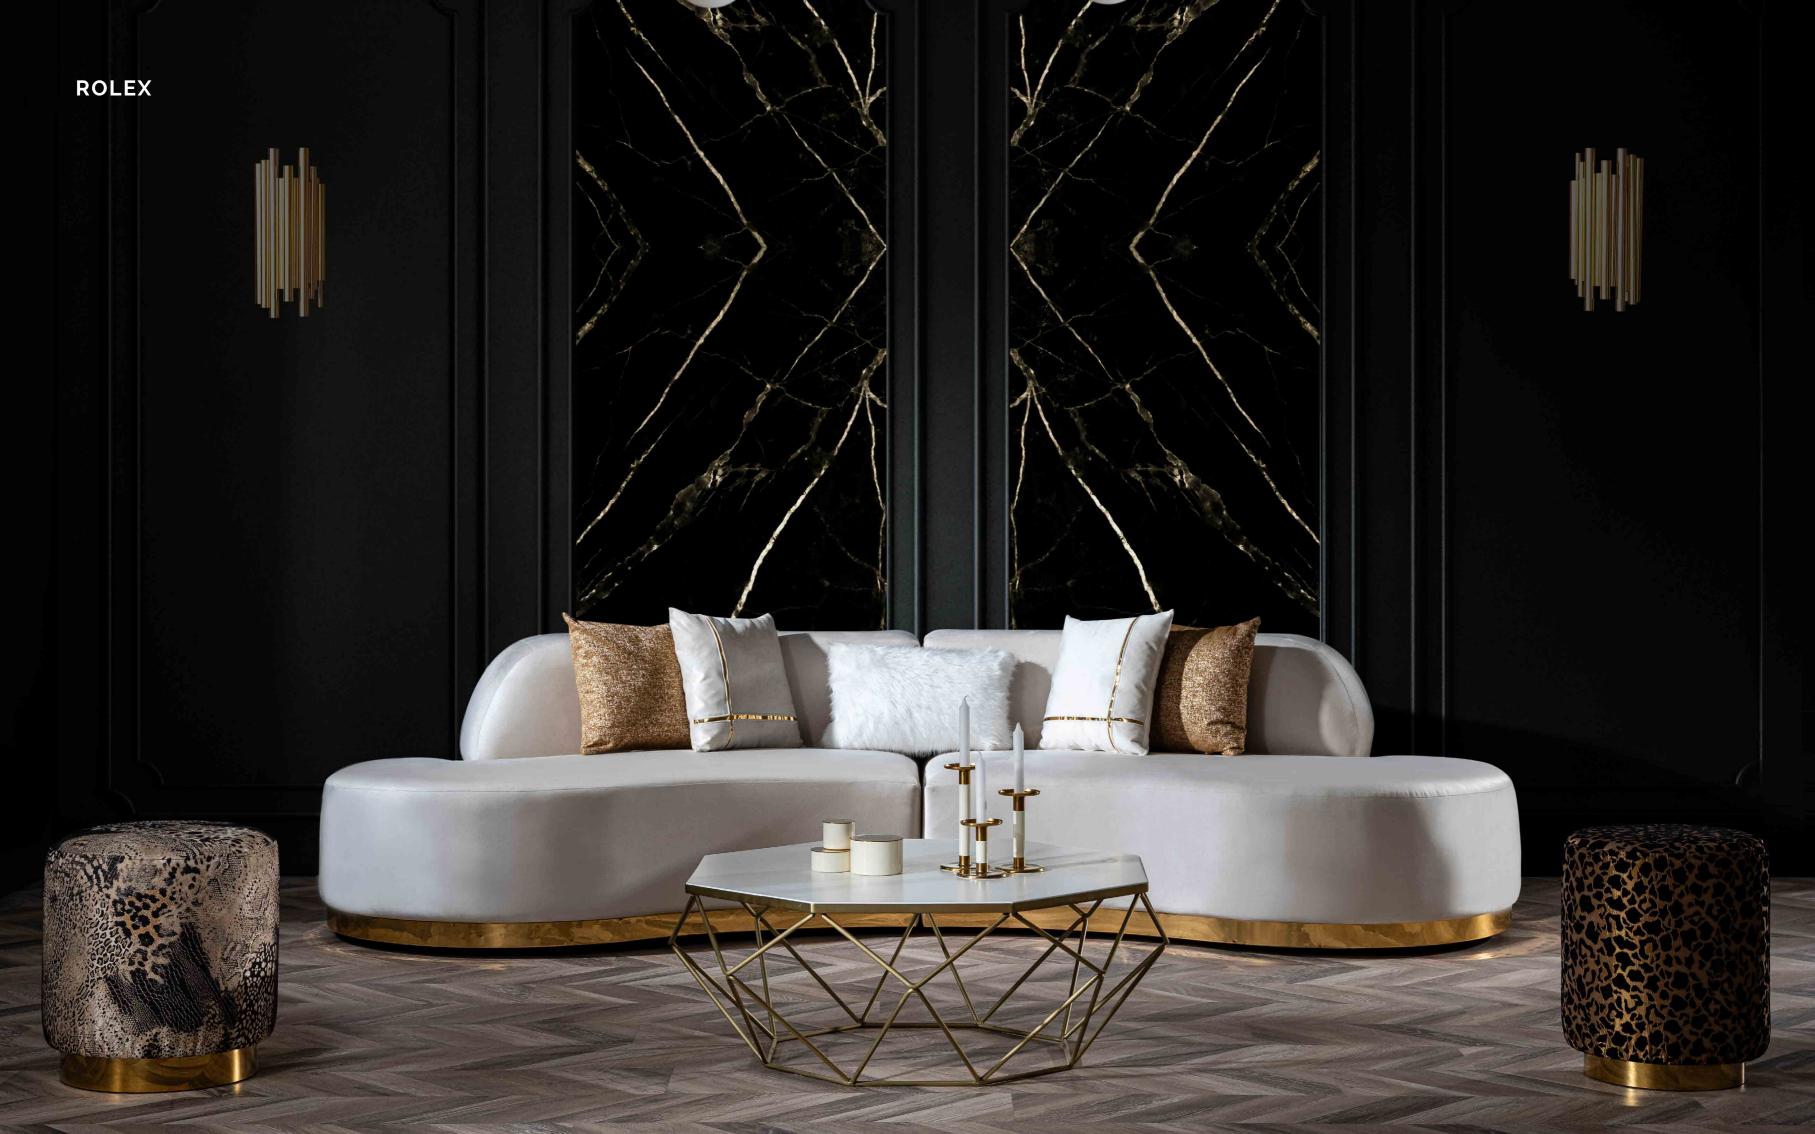

### ROLEX

Add comfortable and stylish decoration ideas to your room ...

Your design and craftsmanship Representing elegance in detail, the "Ferah Corner Sofa" fascinates with its rounded lines and elegant structure.

#### CORNER

D-D: 116 cm | Y-H: 74 cm | G-W: 310 cm