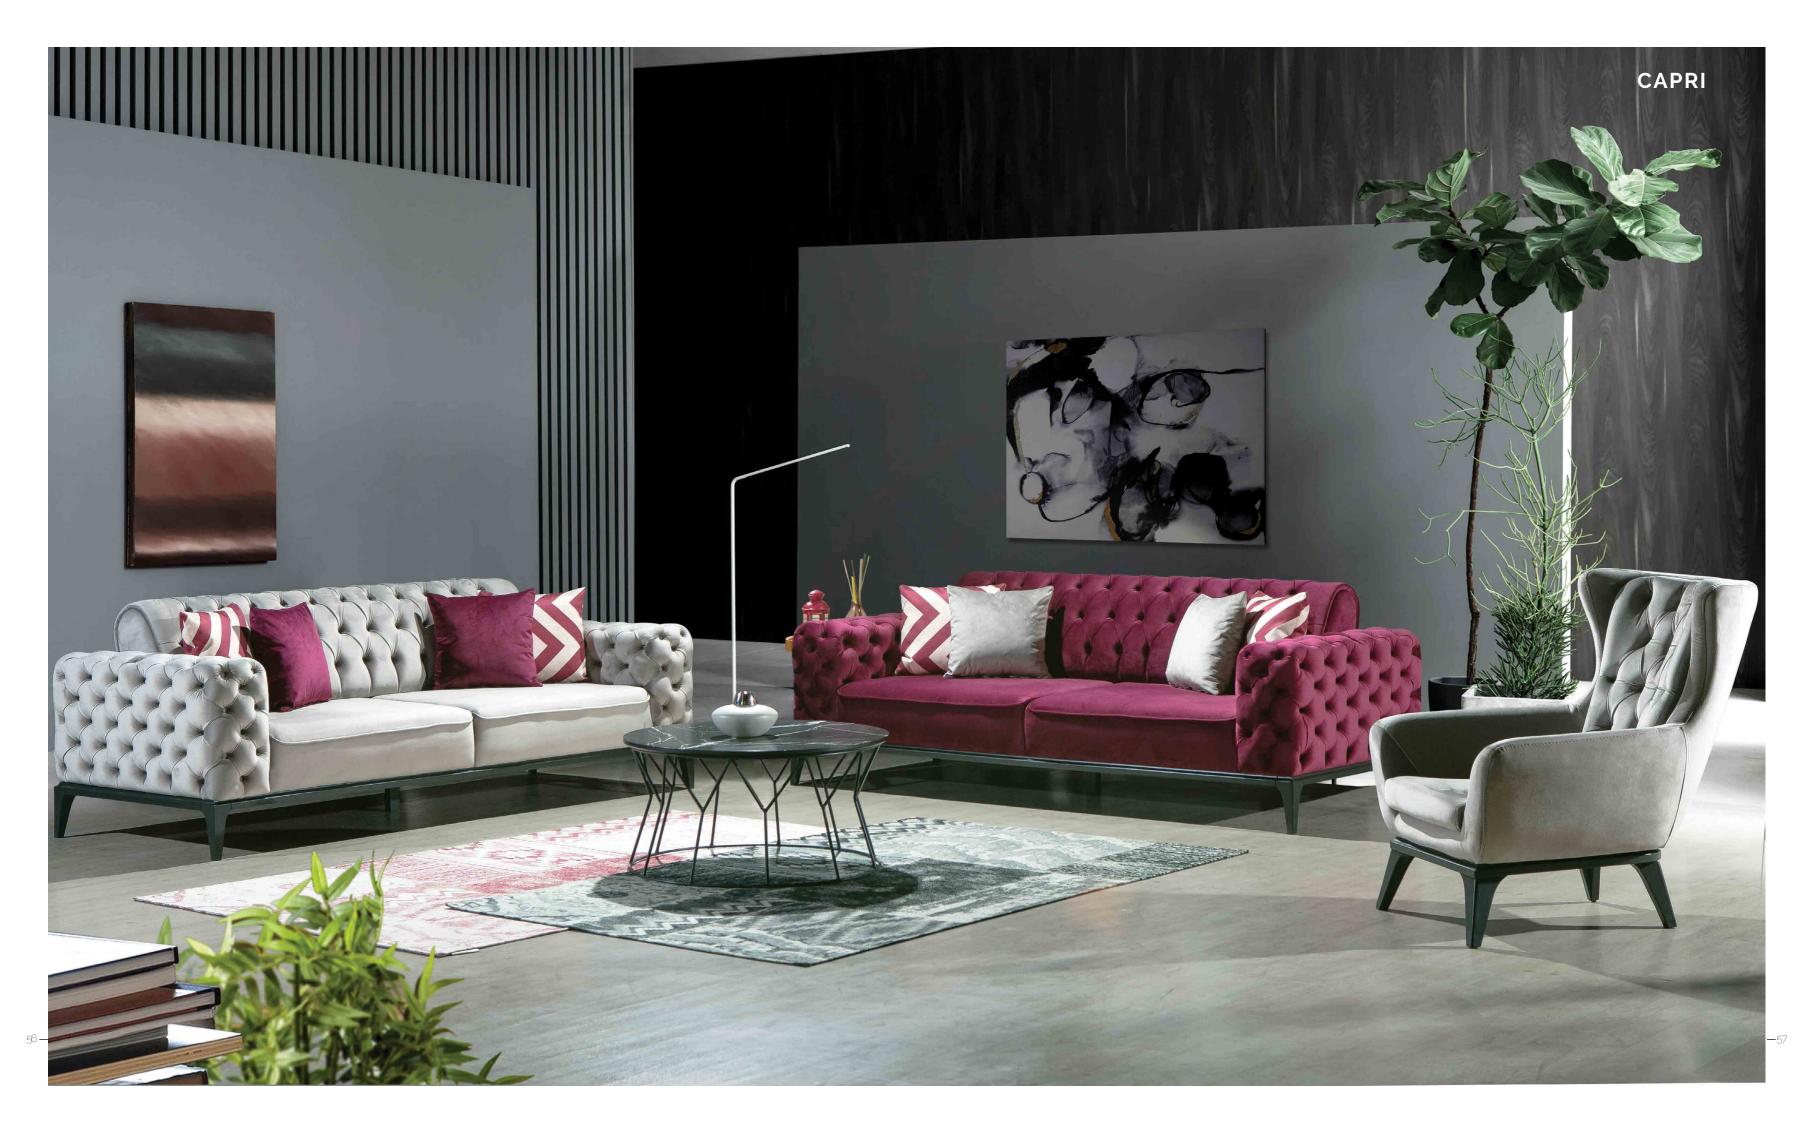

#### CAPRİ

#### 3 SEATER

D-D: 98 cm | Y-H: 85 cm | G-W: 228 cm | Bed Size: 93 Cm

#### 2 SEATER

D-D: 98 cm | Y-H: 85 cm | G-W: 180 cm | Bed Size: 93 Cm

#### RMCHAIR

D-D: 83 cm | Y-H: 95 cm | G-W: 80 cm