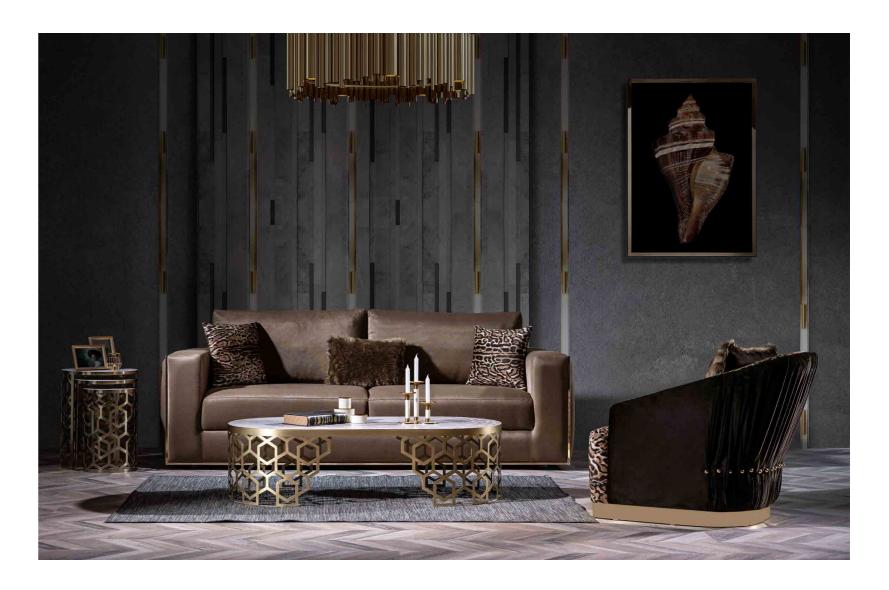

# cavalli

### **CAVALLI**

In today's modernist homes, furni-ture and accessories with striking colors combine with clear lines embodied in details and gain a fun-ctional appearance.

"Cavalli Sofa Set" is a sofa set that reveals simplicity in details, expresses it in its personality line and adds original touches to life. It has a striking simplicity.

You should see Cavalli's colorful touches in your homes. Your taste that reveals your soul; stylish patterns, textures and forms will accompany.