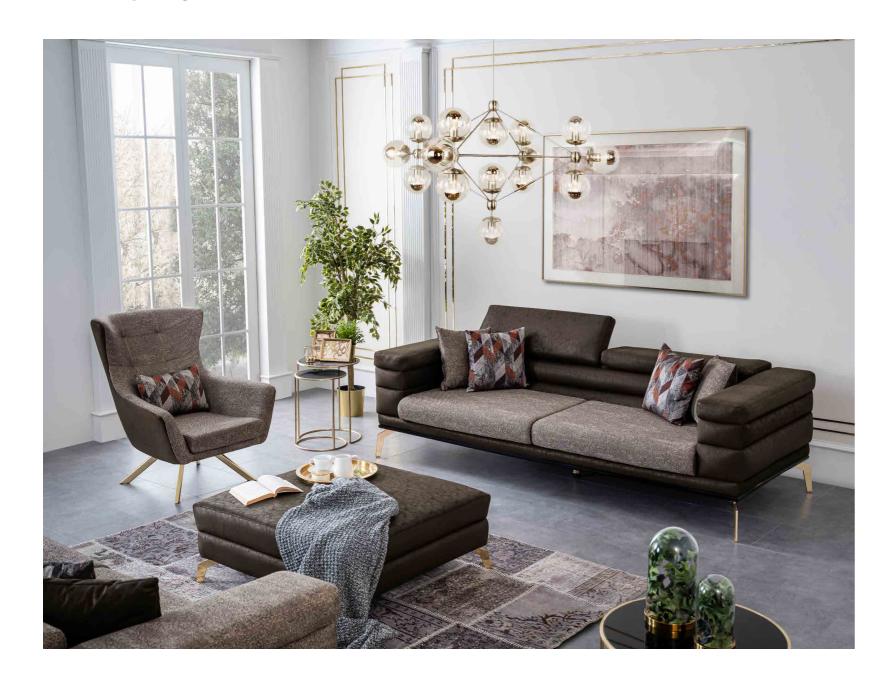

### ROLEX

Add comfortable and stylish decoration ideas to your room ...

Your design and craftsmanship Representing elegance in detail, the "Ferah Corner Sofa" fascinates with its rounded lines and elegant structure.

### **NAPOLI**

We are sure it will be your favorite item. Dynamic and natural, soft and comfortable at the same time.

An armchair should be unique to you. With its original concept, the napoli sofa appeals to your home and your exciting personal taste. Use colors to create a harmonious and peaceful atmosphere in your room.

It is a candidate to be the focal point of your living spaces with its eye-catching dignity ... Whatever your resting position, it provides you the best comfort. Catch your own style with "Napoli Sofa Set", which has a strong design atmosphere.