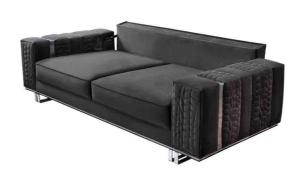

### **CAVALLI**

In today's modernist homes, furni-ture and accessories with striking colors combine with clear lines embodied in details and gain a fun-ctional appearance.

"Cavalli Sofa Set" is a sofa set that reveals simplicity in details, expresses it in its personality line and adds original touches to life. It has a striking simplicity.

You should see Cavalli's colorful touches in your homes. Your taste that reveals your soul; stylish patterns, textures and forms will accompany.