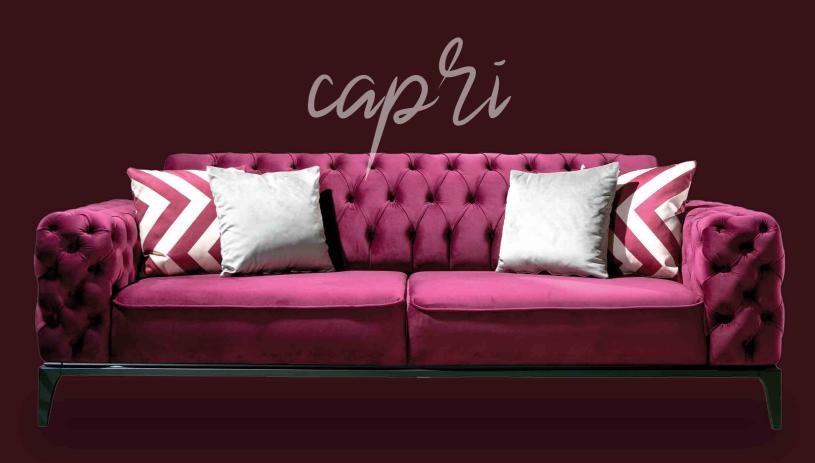

#### CAPRİ

#### 3 SEATER

D-D: 98 cm | Y-H: 85 cm | G-W: 228 cm | Bed Size: 93 Cm

#### 2 SEATER

D-D: 98 cm | Y-H: 85 cm | G-W: 180 cm | Bed Size: 93 Cm

#### RMCHAIR

D-D: 83 cm | Y-H: 95 cm | G-W: 80 cm