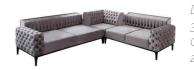

#### NAPOLI CORNER

#### CORNER

D-D:100 Cm | Y-H:90 Cm | G-W:310x260 Cm | Bed Size:100 Cm