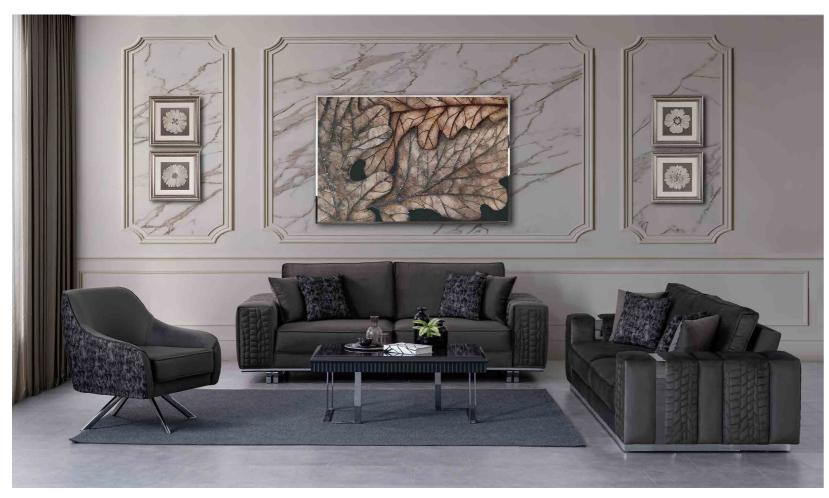

# cavalli

### **CAVALLI**

In today's modernist homes, furni-ture and accessories with striking colors combine with clear lines embodied in details and gain a fun-ctional appearance.

"Cavalli Sofa Set" is a sofa set that reveals simplicity in details, expresses it in its personality line and adds original touches to life. It has a striking simplicity.

You should see Cavalli's colorful touches in your homes. Your taste that reveals your soul; stylish patterns, textures and forms will accompany.