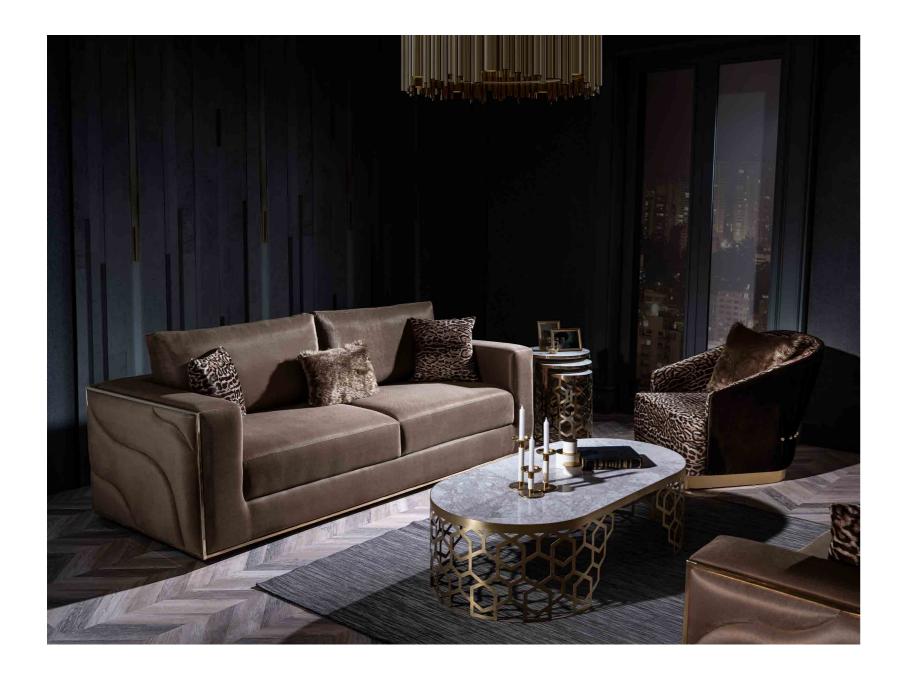

# cavalli

### **CAVALLI**

In today's modernist homes, furni-ture and accessories with striking colors combine with clear lines embodied in details and gain a fun-ctional appearance.

"Cavalli Sofa Set" is a sofa set that reveals simplicity in details, expresses it in its personality line and adds original touches to life. It has a striking simplicity.

You should see Cavalli's colorful touches in your homes. Your taste that reveals your soul; stylish patterns, textures and forms will accompany.