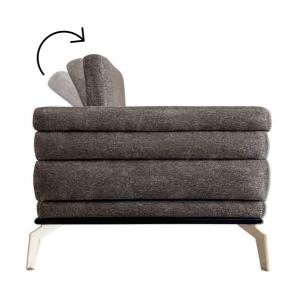

### ROLEX

Add comfortable and stylish decoration ideas to your room ...

Your design and craftsmanship Representing elegance in detail, the "Ferah Corner Sofa" fascinates with its rounded lines and elegant structure.

### **NAPOLI**

We are sure it will be your favorite item. Dynamic and natural, soft and comfortable at the same time.

An armchair should be unique to you. With its original concept, the napoli sofa appeals to your home and your exciting personal taste. Use colors to create a harmonious and peaceful atmosphere in your room.

It is a candidate to be the focal point of your living spaces with its eye-catching dignity ... Whatever your resting position, it provides you the best comfort. Catch your own style with "Napoli Sofa Set", which has a strong design atmosphere.