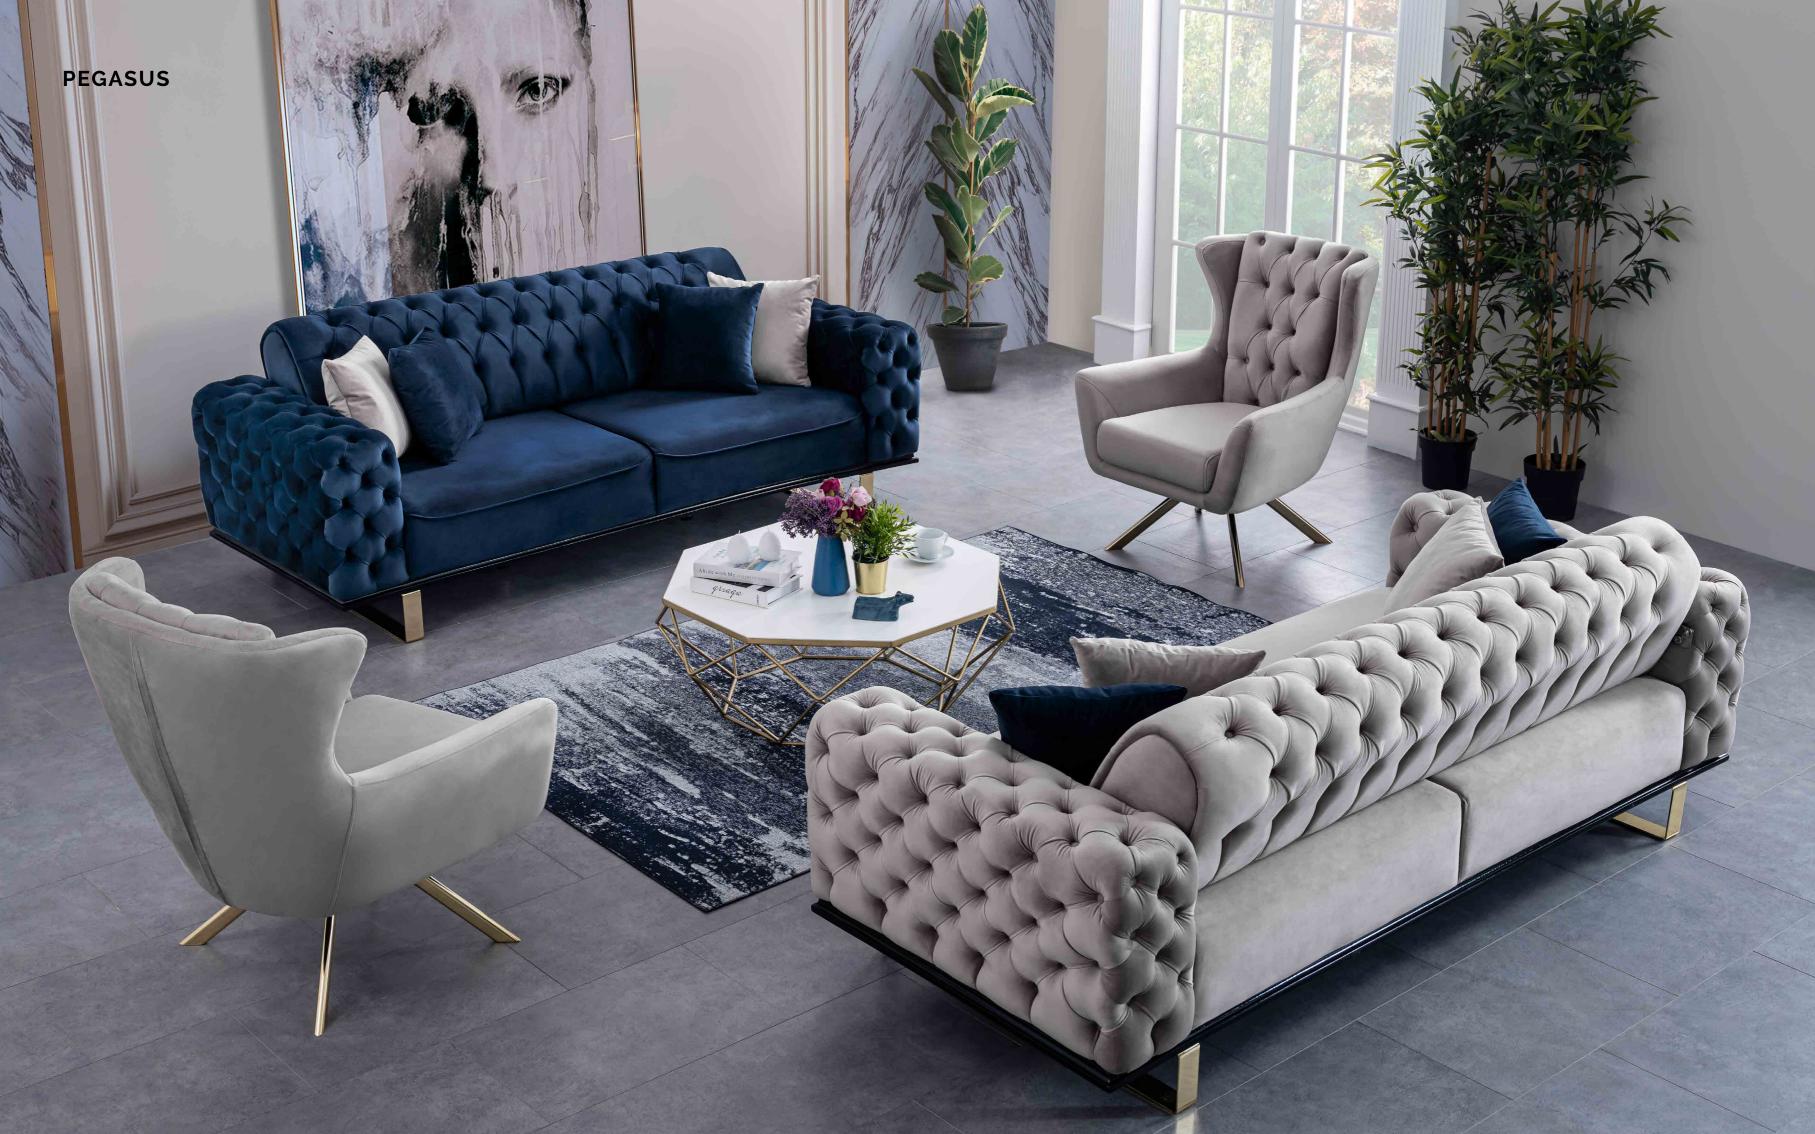

### pegasus

### **PEGASUS**

What would you say to comfortable and sincere conversations in your living room?

The visible face of your welcoming home.

With its elegant appearance, it brings the most stylish form of modern design to your home.

A seat should be unique to you.
"Pegasus Sofa Set" appeals to
your home and personal tastes
with its original concept.

34<del>-</del>