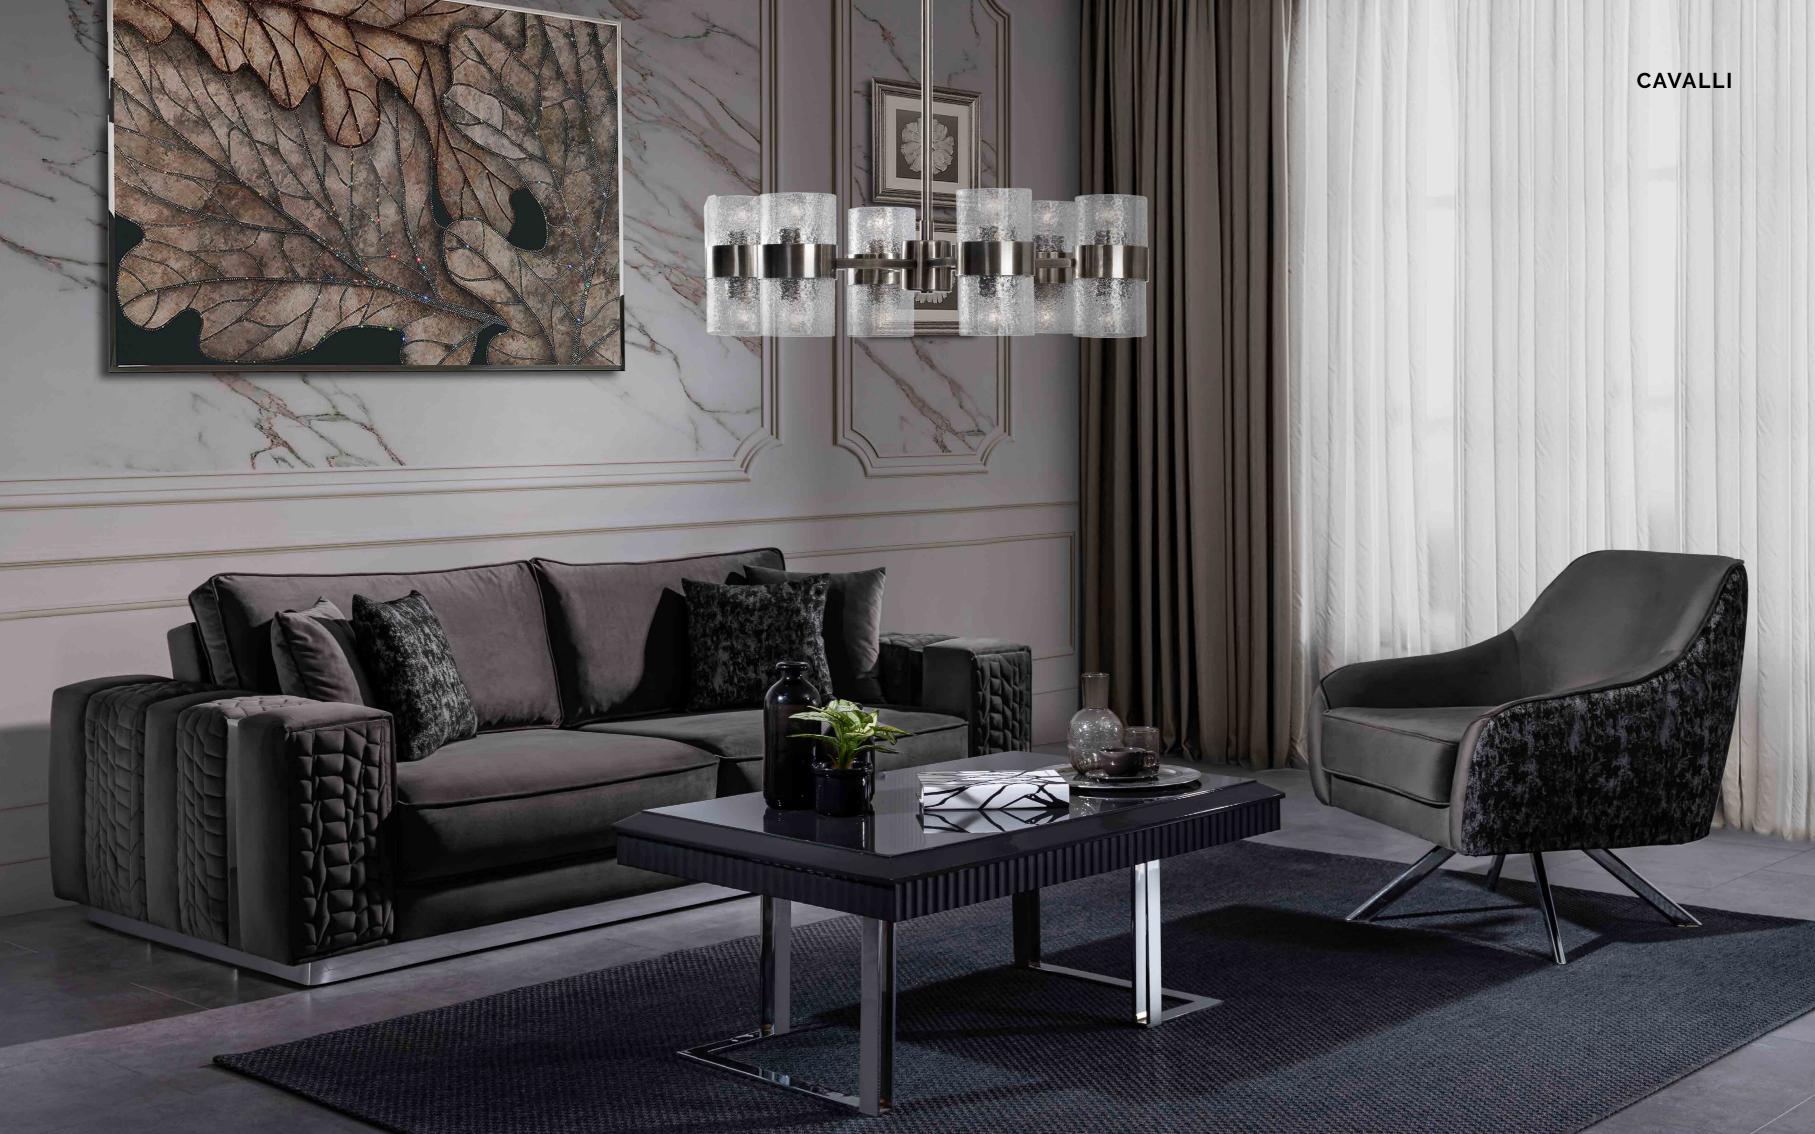

# cavalli

### **CAVALLI**

In today's modernist homes, furni-ture and accessories with striking colors combine with clear lines embodied in details and gain a fun-ctional appearance.

"Cavalli Sofa Set" is a sofa set that reveals simplicity in details, expresses it in its personality line and adds original touches to life. It has a striking simplicity.

You should see Cavalli's colorful touches in your homes. Your taste that reveals your soul; stylish patterns, textures and forms will accompany.