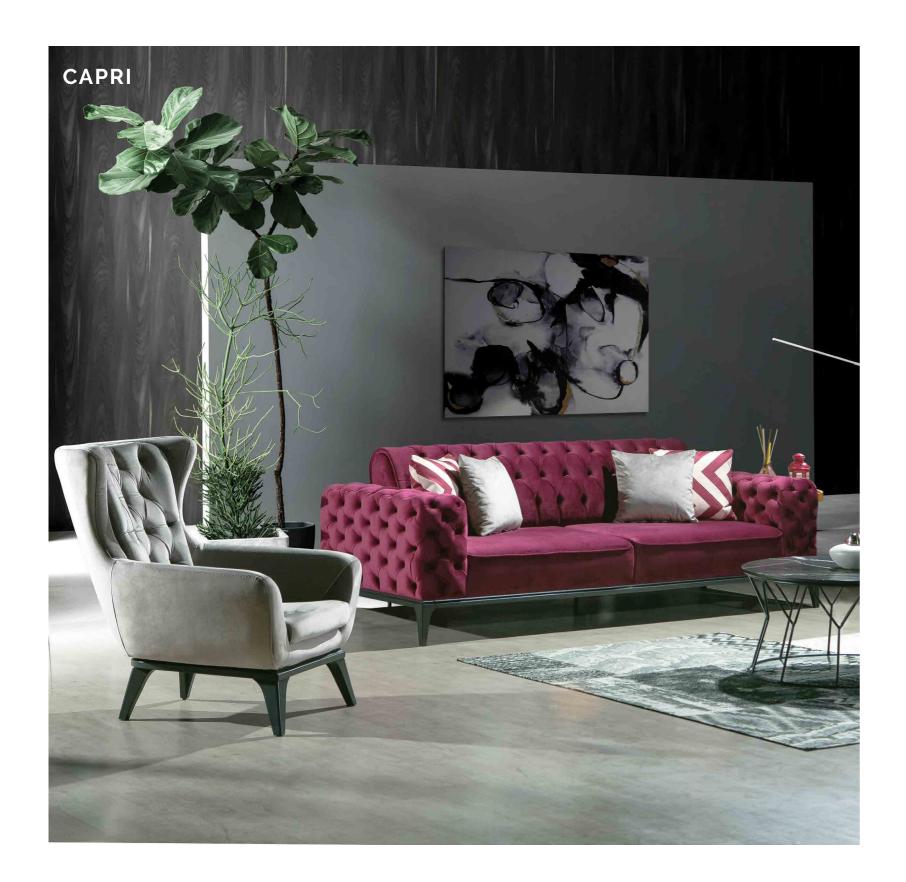

#### CAPRİ

#### 3 SEATER

D-D: 98 cm | Y-H: 85 cm | G-W: 228 cm | Bed Size: 93 Cm

#### 2 SEATER

D-D: 98 cm | Y-H: 85 cm | G-W: 180 cm | Bed Size: 93 Cm

#### RMCHAIR

D-D: 83 cm | Y-H: 95 cm | G-W: 80 cm