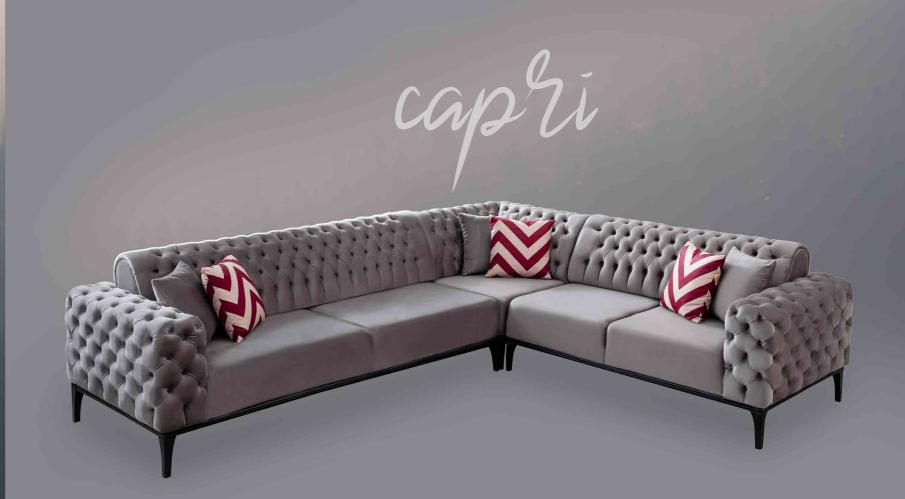

#### CAPRİ

#### 3 SEATER

D-D: 98 cm | Y-H: 85 cm | G-W: 228 cm | Bed Size: 93 Cm

#### 2 SEATER

D-D: 98 cm | Y-H: 85 cm | G-W: 180 cm | Bed Size: 93 Cm

#### RMCHAIR

D-D: 83 cm | Y-H: 95 cm | G-W: 80 cm

#### **CAPRI CORNER**

#### CORNER

D-D : 95 cm. | Y-H :67 cm | Bed Size: 93 Cm 3'lü G-W : 210 cm. Corner G-W : 90 cm 2'li G-W : 160 cm