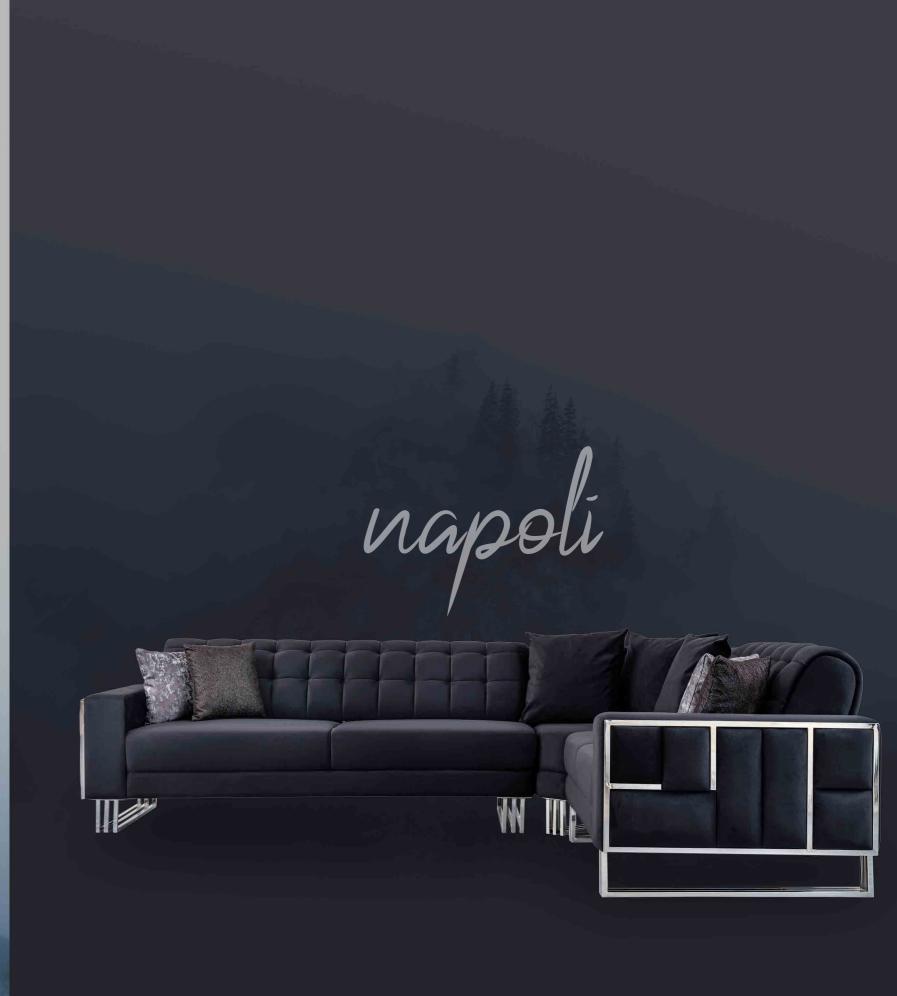

### **NAPOLI**

We are sure it will be your favorite item. Dynamic and natural, soft and comfortable at the same time.

An armchair should be unique to you. With its original concept, the napoli sofa appeals to your home and your exciting personal taste. Use colors to create a harmonious and peaceful atmosphere in your room.

It is a candidate to be the focal point of your living spaces with its eye-catching dignity ... Whatever your resting position, it provides you the best comfort. Catch your own style with "Napoli Sofa Set", which has a strong design atmosphere.