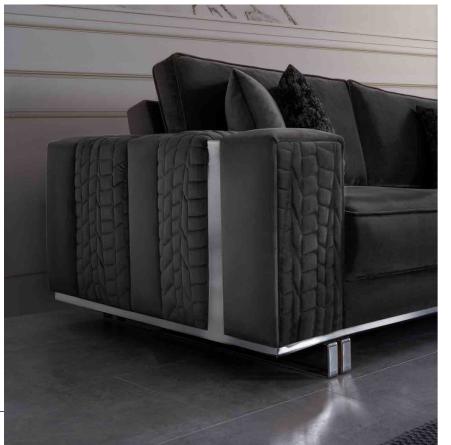

### **CAVALLI**

In today's modernist homes, furni-ture and accessories with striking colors combine with clear lines embodied in details and gain a fun-ctional appearance.

"Cavalli Sofa Set" is a sofa set that reveals simplicity in details, expresses it in its personality line and adds original touches to life. It has a striking simplicity.

You should see Cavalli's colorful touches in your homes. Your taste that reveals your soul; stylish patterns, textures and forms will accompany.