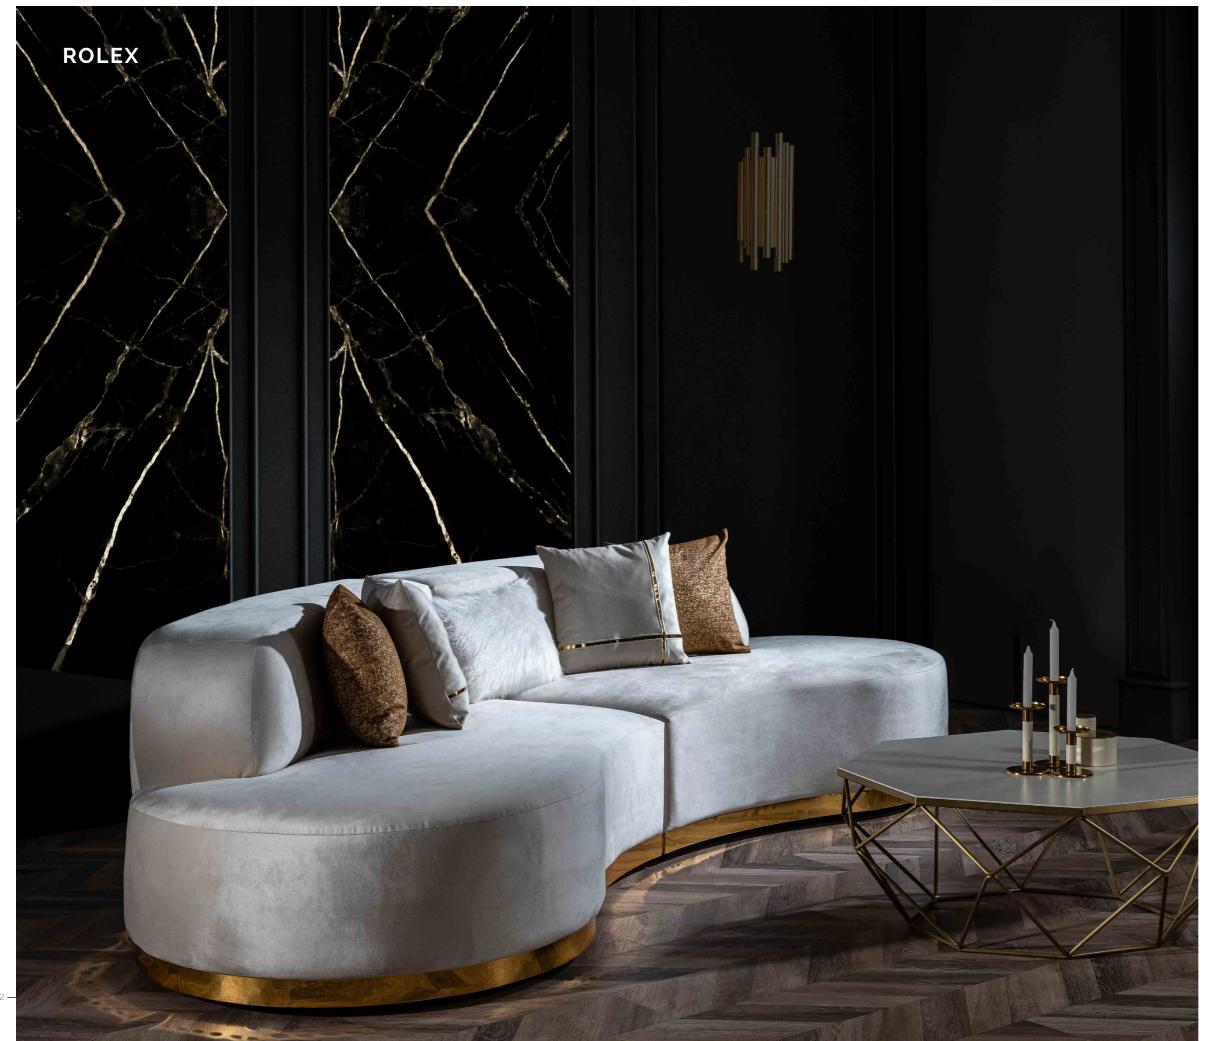

### ROLEX

Add comfortable and stylish decoration ideas to your room ...

Your design and craftsmanship Representing elegance in detail, the "Ferah Corner Sofa" fascinates with its rounded lines and elegant structure.

#### **ROLEX CORNER**

#### CORNER

D-D: 116 cm | Y-H: 74 cm | G-W: 310 cm