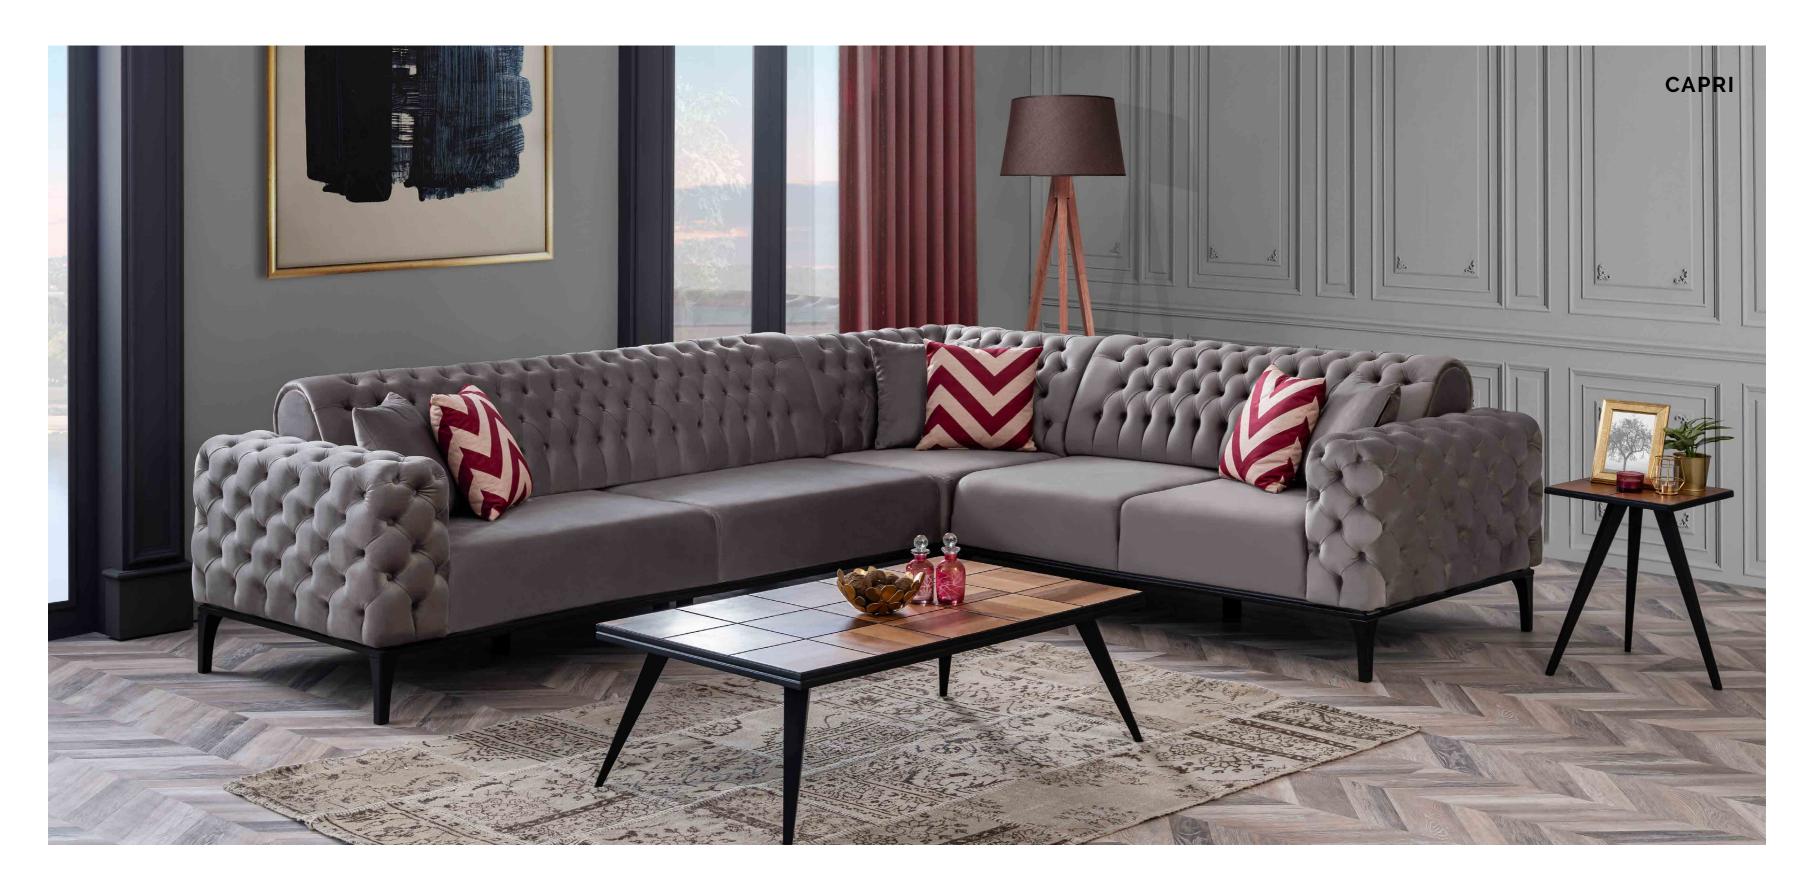

#### CAPRİ

#### **CAPRI CORNER**

#### CORNER

D-D : 95 cm. | Y-H :67 cm | Bed Size: 93 Cm 3'lü G-W : 210 cm. Corner G-W : 90 cm 2'li G-W : 160 cm