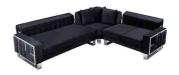

D-D: 105 cm | Y-H: 81 cm | G-W: 180 cm | Bed Size: 98 Cm

#### ARMCHAIR

D-D: 97 cm | Y-H: 90 cm | G-W: 74 cm

#### PRESTİJ







#### 3 SEATER

D-D: 100 cm | Y-H: 73 cm | G-W: 245 cm | Bed Size: 65 Cm

#### 2 SEATER

D-D: 100 cm | Y-H: 73 cm | G-W: 180 cm | Bed Size: 65 Cm

#### ARMCHAIR

D-D: 0.88 cm | Y-H: 96 cm | G-W: 81 cm

#### PUFF

Y-H: 98 cm | G-W: 97X97

#### CLASS







#### SEATER

D-D: 96 cm | Y-H: 75 cm | G-W: 230 cm | Bed Size: 90 Cm

#### 2 SEATER

D-D: 96 cm | Y-H: 75 cm | G-W: 180 cm

### ARMCHAIR

D-D: 74 cm | Y-H: 98 cm | G-W: 79 cm

#### CAPRİ







#### 3 SEATER

D-D: 98 cm | Y-H: 85 cm | G-W: 228 cm | Bed Size: 93 Cm

#### 2 SEATER

D-D: 98 cm | Y-H: 85 cm | G-W: 180 cm | Bed Size: 93 Cm

#### RMCHAIR

D-D: 83 cm | Y-H: 95 cm | G-W: 80 cm

#### NAPOLI CORNER





#### CORNER

D-D:100 Cm | Y-H:90 Cm | G-W:310x260 Cm | Bed Size:100 Cm

#### **FLORANSA CORNER**





#### CORNER

D-D: 94 cm | Y-H : 89 cm | Bed Size: 90 Cm 3'lü G-W : 205 cm Corner G-W : 104 cm 2'li G-W : 156 cm

#### **CLASS CORNER**



#### CORNER

D-D:95 Cm | Y-H:75 Cm | G-W:300 Cm

#### **CAPRI CORNER**





#### CORNER

D-D : 95 cm. | Y-H :67 cm | Bed Size: 93 Cm 3'lü G-W : 210 cm. Corner G-W : 90 cm 2'li G-W : 160 cm



# **ARMESSE**