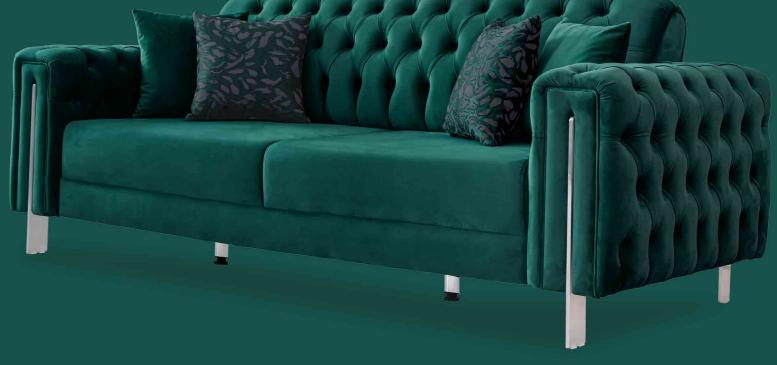

#### **FLORANSA**

An armchair should be unique to you. Its original concept appeals to your home and exciting personal taste. Use colors and patterns to create a harmonious and peaceful atmosphere in your room.

Very good details from master hands ... If you do not like ordinary, do not overlook these details. You can create a lively and natural feeling in your living room. We bring a timeless fashion to your home.

Can't you find the right size or color? Do not worry. All you need to know is that all our sofas are concepts which can be made to match your perfect idea of size, shape and color.

\*Florence Sofa Set\* will bring extraordinary form richness and positive integrity to your home. It has a magnificent appearance with stylish details.