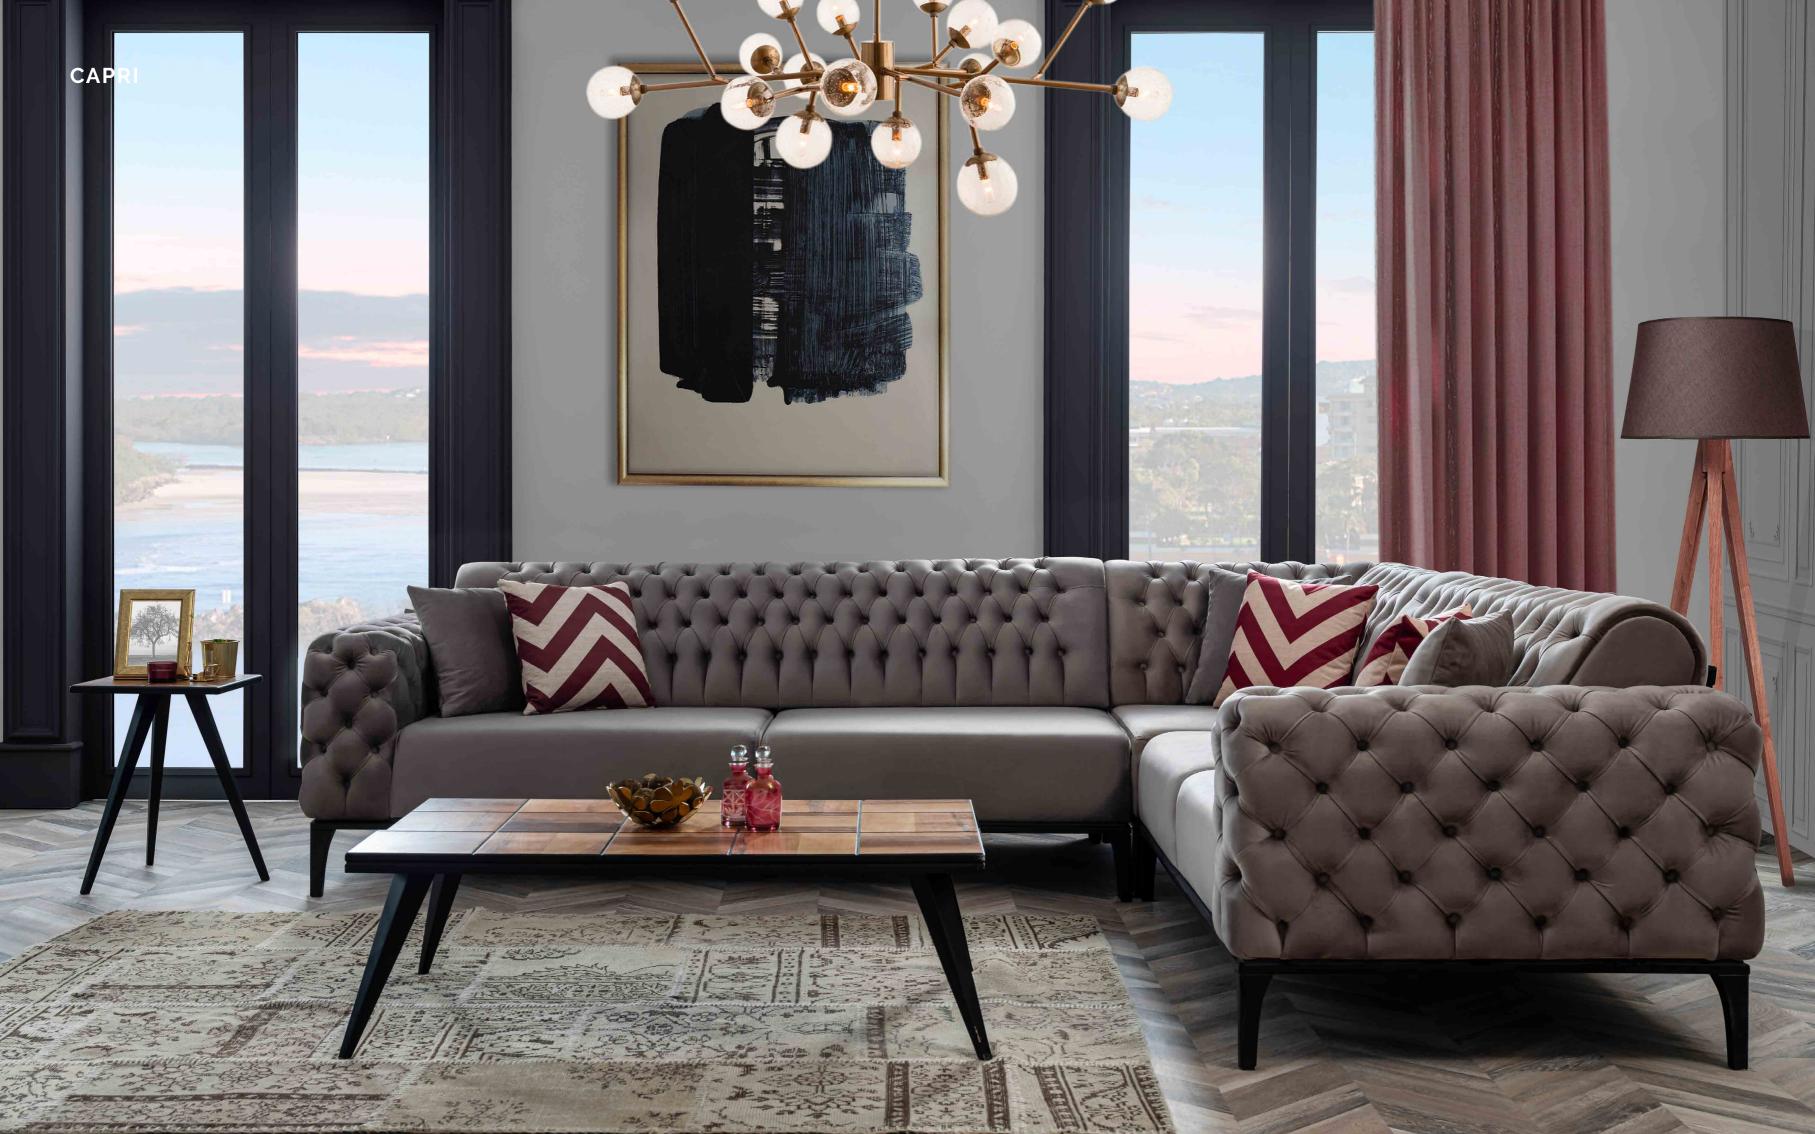

#### CAPRİ

#### 3 SEATER

D-D: 98 cm | Y-H: 85 cm | G-W: 228 cm | Bed Size: 93 Cm

#### 2 SEATER

D-D: 98 cm | Y-H: 85 cm | G-W: 180 cm | Bed Size: 93 Cm

#### RMCHAIR

D-D: 83 cm | Y-H: 95 cm | G-W: 80 cm

#### **CAPRI CORNER**

#### CORNER

D-D : 95 cm. | Y-H :67 cm | Bed Size: 93 Cm 3'lü G-W : 210 cm. Corner G-W : 90 cm 2'li G-W : 160 cm