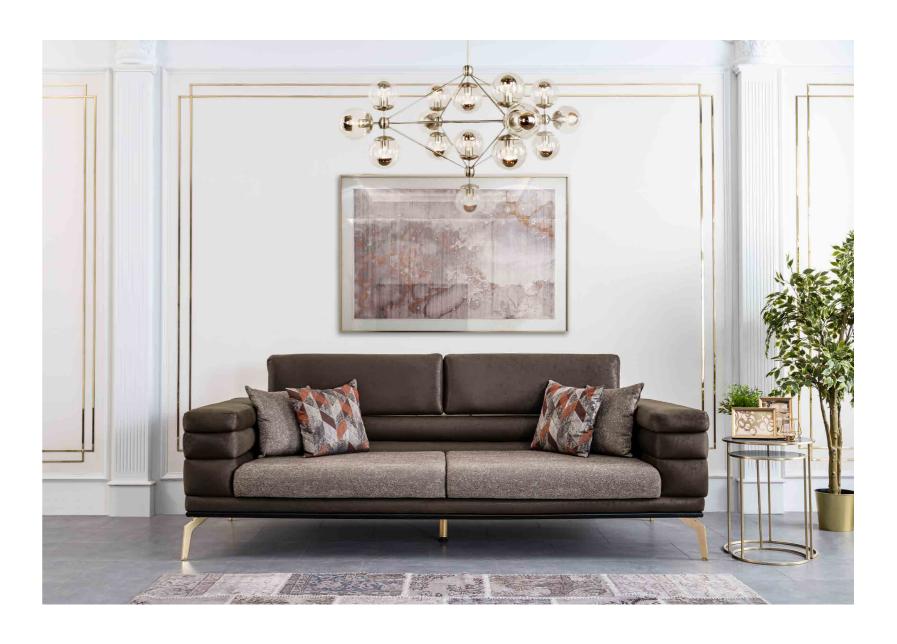

### ROLEX

Add comfortable and stylish decoration ideas to your room ...

Your design and craftsmanship Representing elegance in detail, the "Ferah Corner Sofa" fascinates with its rounded lines and elegant structure.

### **NAPOLI**

We are sure it will be your favorite item. Dynamic and natural, soft and comfortable at the same time.

An armchair should be unique to you. With its original concept, the napoli sofa appeals to your home and your exciting personal taste. Use colors to create a harmonious and peaceful atmosphere in your room.

It is a candidate to be the focal point of your living spaces with its eye-catching dignity ... Whatever your resting position, it provides you the best comfort. Catch your own style with "Napoli Sofa Set", which has a strong design atmosphere.