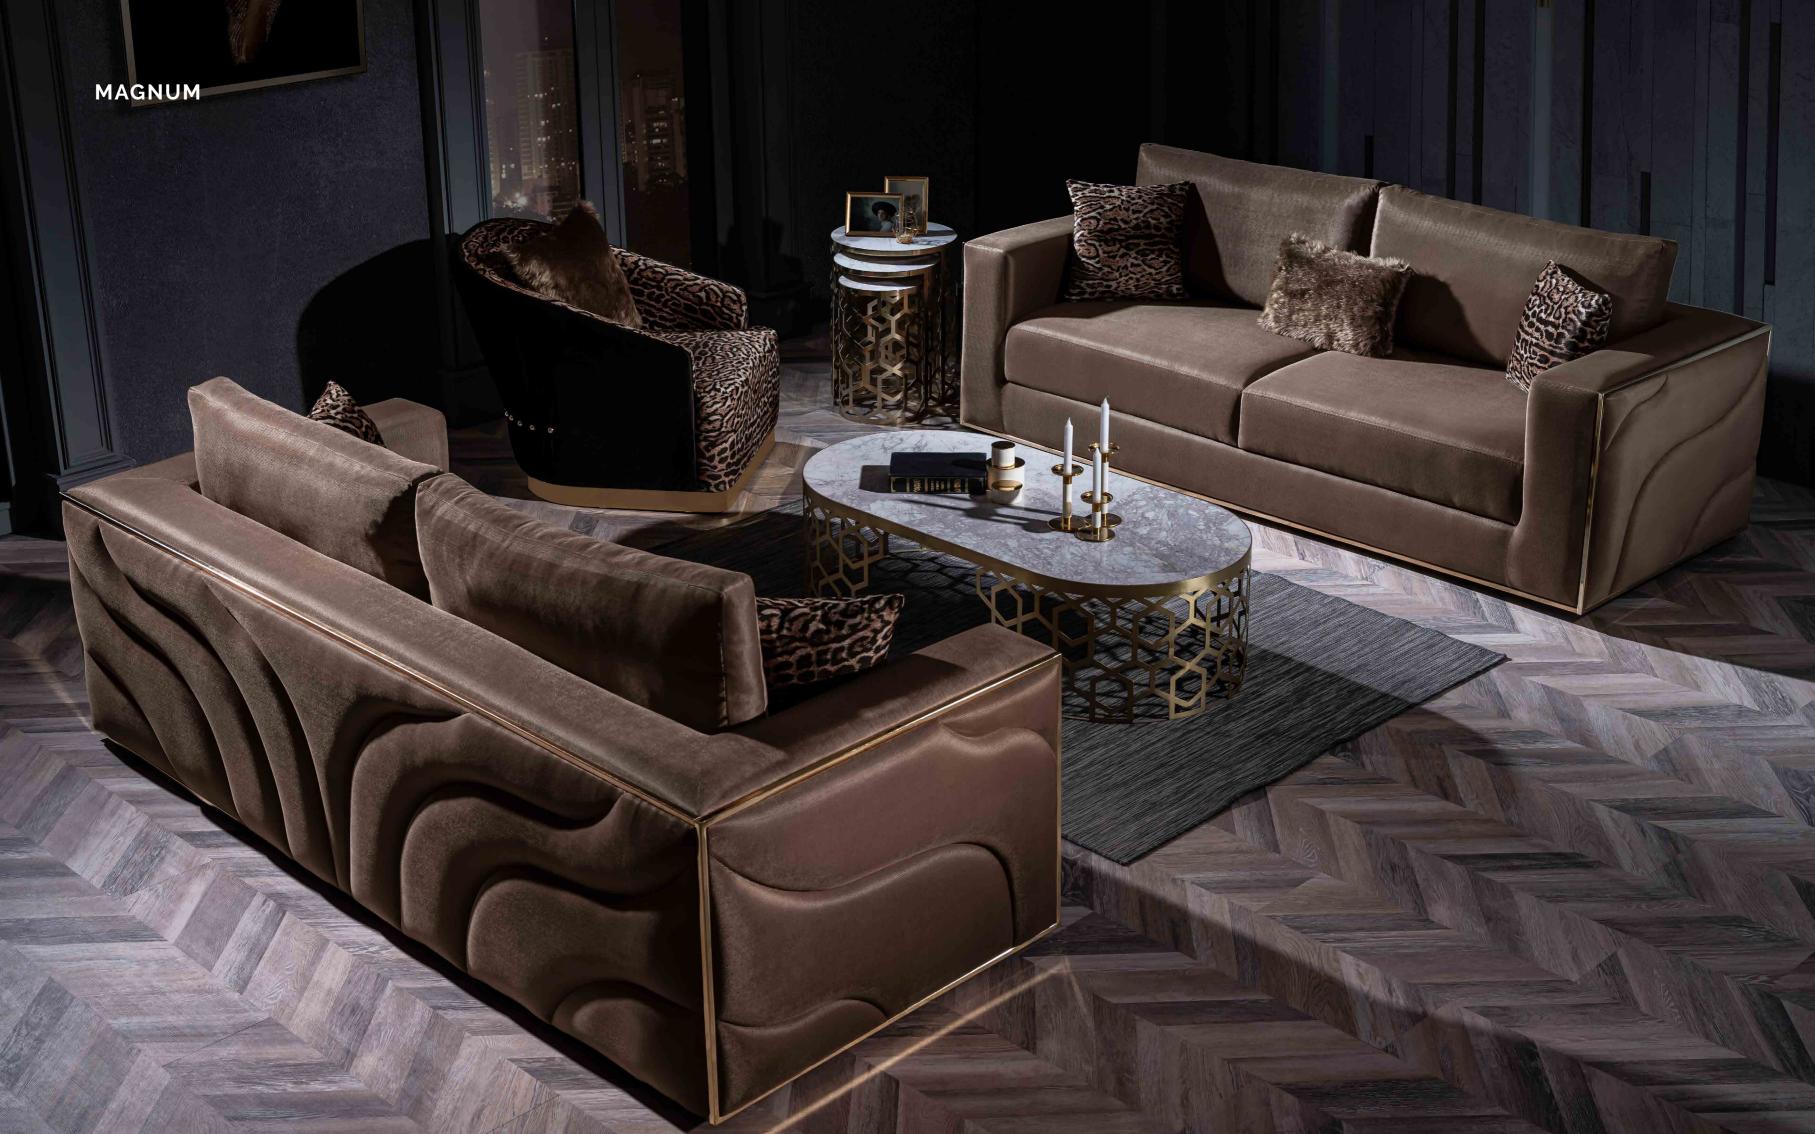

### **MAGNUM**

To create a home with a story, you have to love the objects and mix them together to find a style that expresses you exactly and create an original fiction. In order to create a completely harmonious space, whatever is around should appeal to perceptions.

Every statement describing the sofa set is a perfect reflection of the natural lifestyle. Attentive and extraordinary ...

The items in your home should not only look beautiful, but also reflect your personality. Houses with lots of personality and originality are reflected in emotions.

#### MAGNUM

#### 3 SEATER

D-D: 100 cm | Y-H: 70 cm | G-W: 245 cm | Bed Size: 77 Cm

#### 2 SEATER

D-D: 100 cm | Y-H: 70 cm | G-W: 180 cm | Bed Size: 77 Cm

#### **ARMCHAIR**

D-D: 95 cm | Y-H: 80 cm | G-W: 75 cm