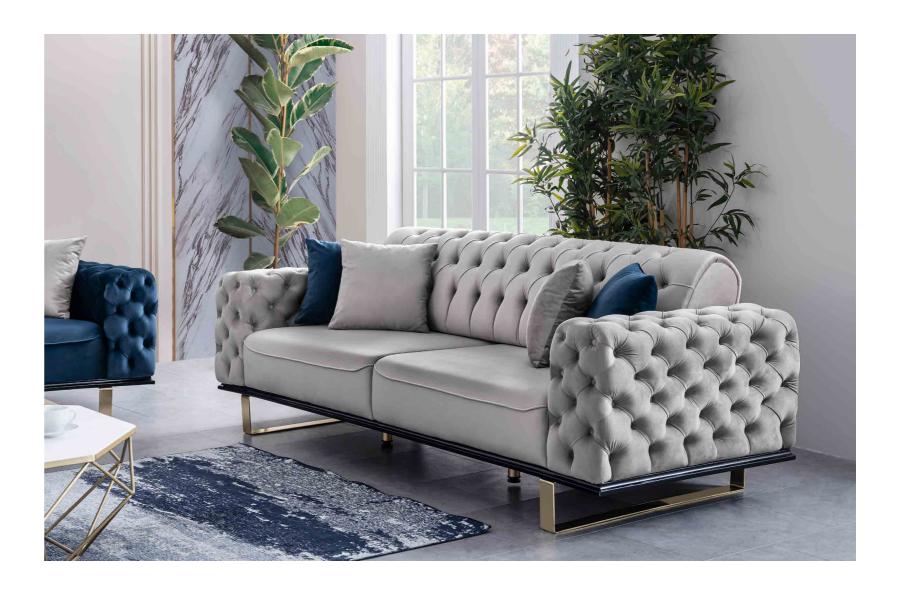

### pegasus

### **PEGASUS**

What would you say to comfortable and sincere conversations in your living room?

The visible face of your welcoming home.

With its elegant appearance, it brings the most stylish form of modern design to your home.

A seat should be unique to you.
"Pegasus Sofa Set" appeals to
your home and personal tastes
with its original concept.

34<del>-</del>